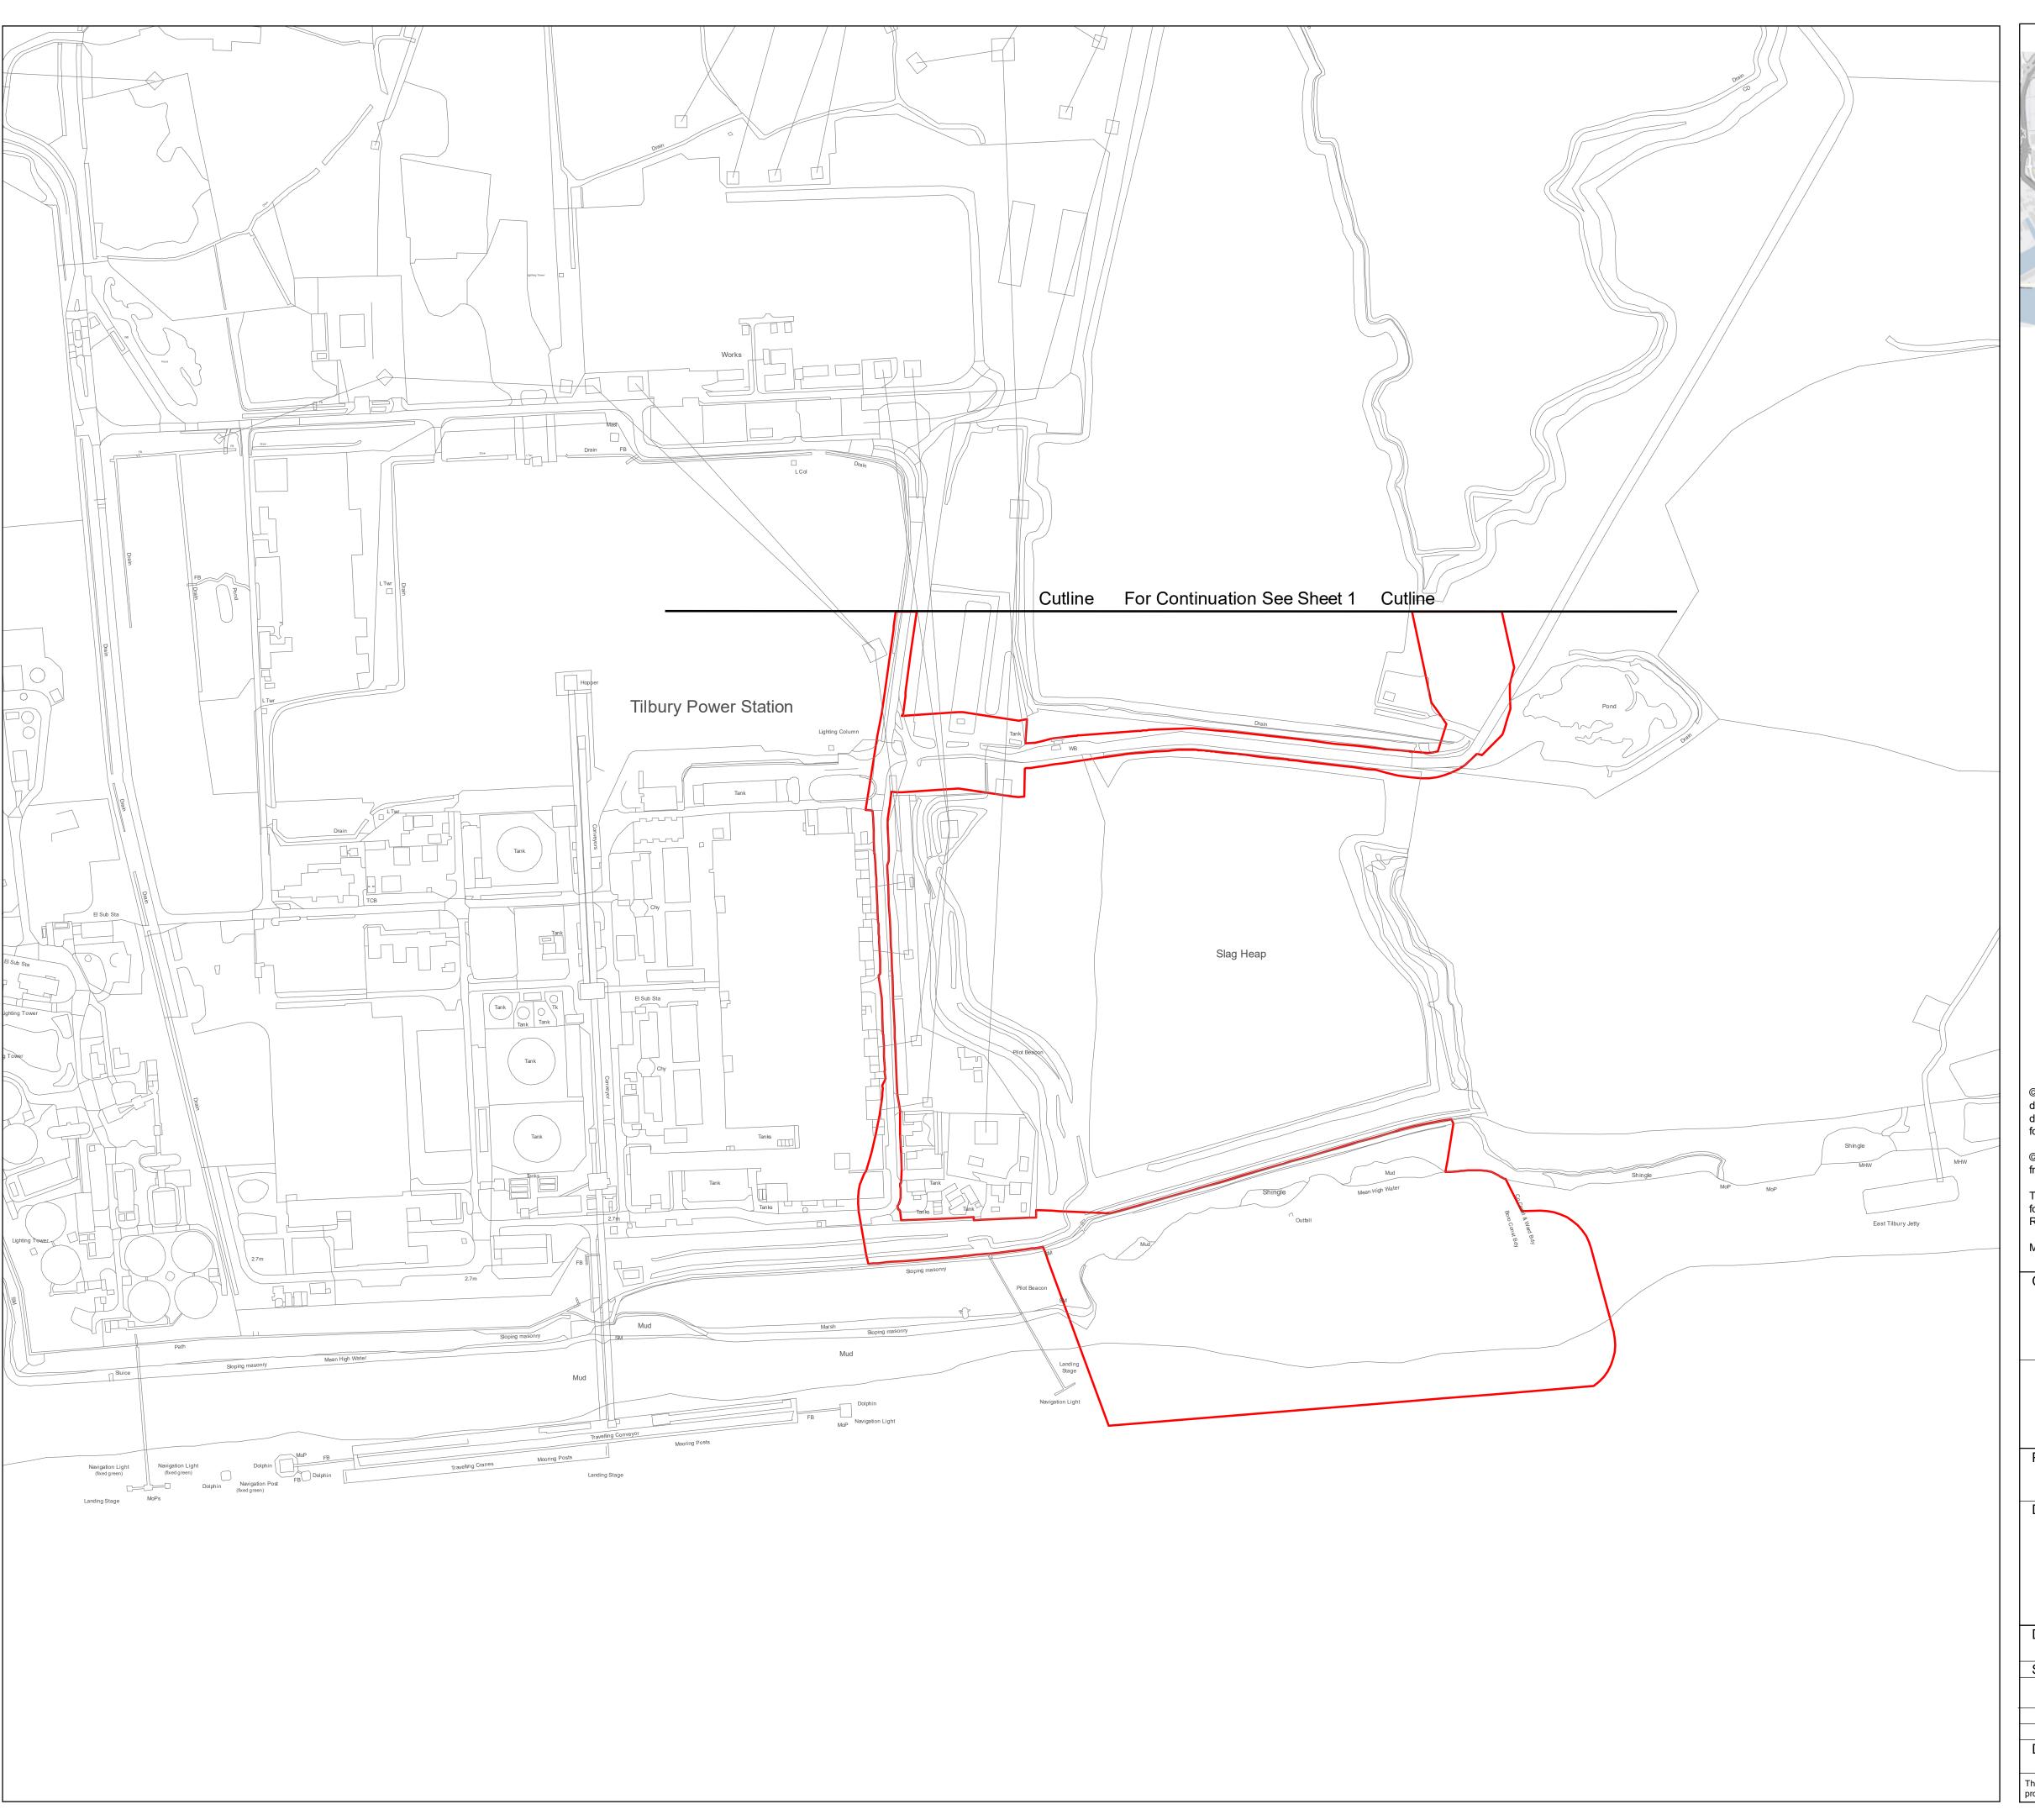

May contain public sector information licensed under the Open Government Licence v3.0.

Thurrock Flexible **Generation Plant** 

Land Plans Sheet 1 of 4

| 1 | Г         | rown Dy      |           | Chaokad E  | ),,     |                       | Annroi        | rod Dv     |
|---|-----------|--------------|-----------|------------|---------|-----------------------|---------------|------------|
|   |           | 0 12.5 25 50 | 75 100    | 125 150    | 175 200 | 225                   | Metres<br>250 |            |
|   | Scale     | 1:2,500 @ A1 | Spatial R | eference S | System  | British National Grid |               |            |
|   |           | 2.2          |           | 5(2)(i)    |         | Date                  |               | 28/10/2020 |
|   | Doc. Ref. |              | APFP R    |            |         | Revis                 | ion           | 001        |

Checked By Approved By Drawn By I.Maxim A.Pagonis P.Gibbard

007\_ARDG\_STATERA\_THRCK\_DCO\_Land\_Plans This document is not to be used in whole or in part other than for the intended purpose and project for which it was prepared and

© Crown copyright and database rights 2018 Ordnance Survey 100031673. You are permitted to use this data solely to enable you to respond to, or interact with, the the organisation that provided you with the data. You are not permitted to copy, sub-licence, distribute or sell any of this data to third parties in any form.

© Crown copyright material is reproduced with the permission of Land Registry under delegated authority from the Controller of HMSO.

May contain public sector information licensed under the Open Government Licence v3.0.