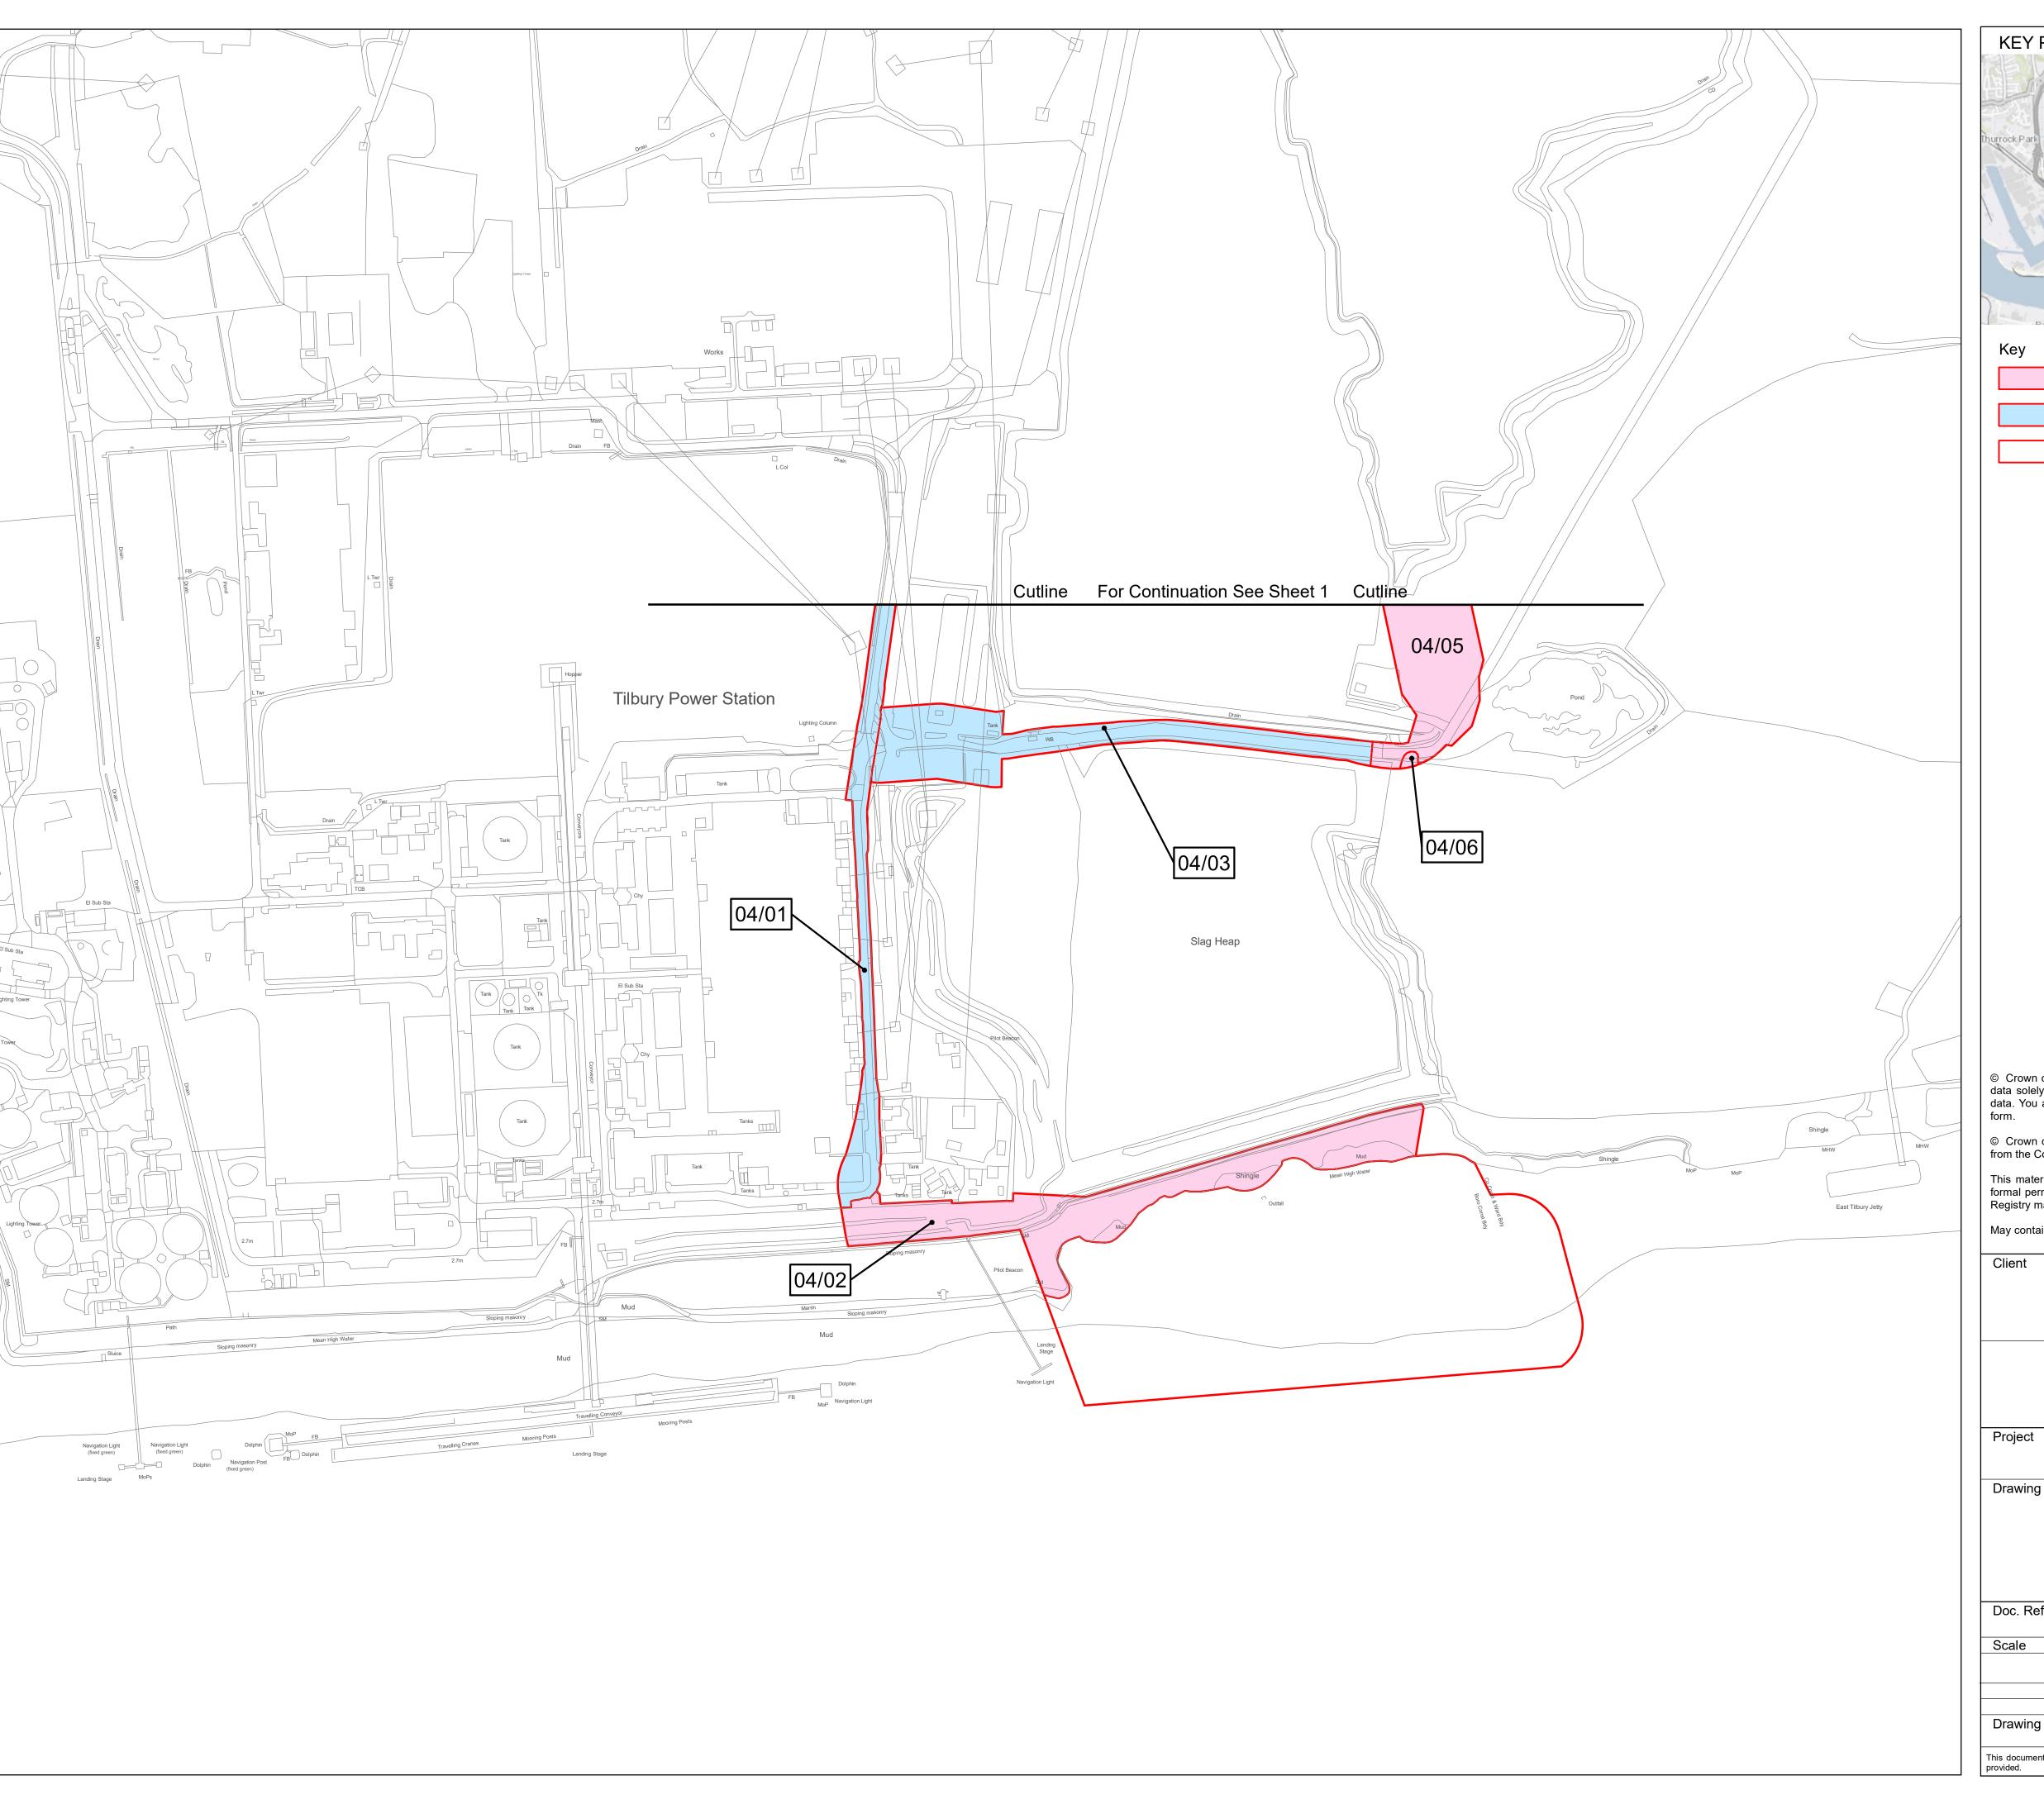

Permanent Freehold Acquisition Acquisition of Permanent New Rights

© Crown copyright and database rights 2018 Ordnance Survey 100031673. You are permitted to use this data solely to enable you to respond to, or interact with, the the organisation that provided you with the data. You are not permitted to copy, sub-licence, distribute or sell any of this data to third parties in any form.

© Crown copyright material is reproduced with the permission of Land Registry under delegated authority from the Controller of HMSO.

This material was last updated in 2020 and may not be copied distributed, sold or published without the formal permission of Land Registry. Only an official copy of a title plan or register obtained from the Land Registry may be used for legal or other official purposes.

May contain public sector information licensed under the Open Government Licence v3.0.

Thurrock Flexible **Generation Plant** 

Land Plans Sheet 1 of 4

| 1 | Г         | rown Dy      |           | Chaokad E  | ),,     |                       | Annroi        | rod Dv     |
|---|-----------|--------------|-----------|------------|---------|-----------------------|---------------|------------|
|   |           | 0 12.5 25 50 | 75 100    | 125 150    | 175 200 | 225                   | Metres<br>250 |            |
|   | Scale     | 1:2,500 @ A1 | Spatial R | eference S | System  | British National Grid |               |            |
|   |           | 2.2          |           | 5(2)(i)    |         | Date                  |               | 28/10/2020 |
|   | Doc. Ref. |              | APFP R    |            |         | Revis                 | ion           | 001        |