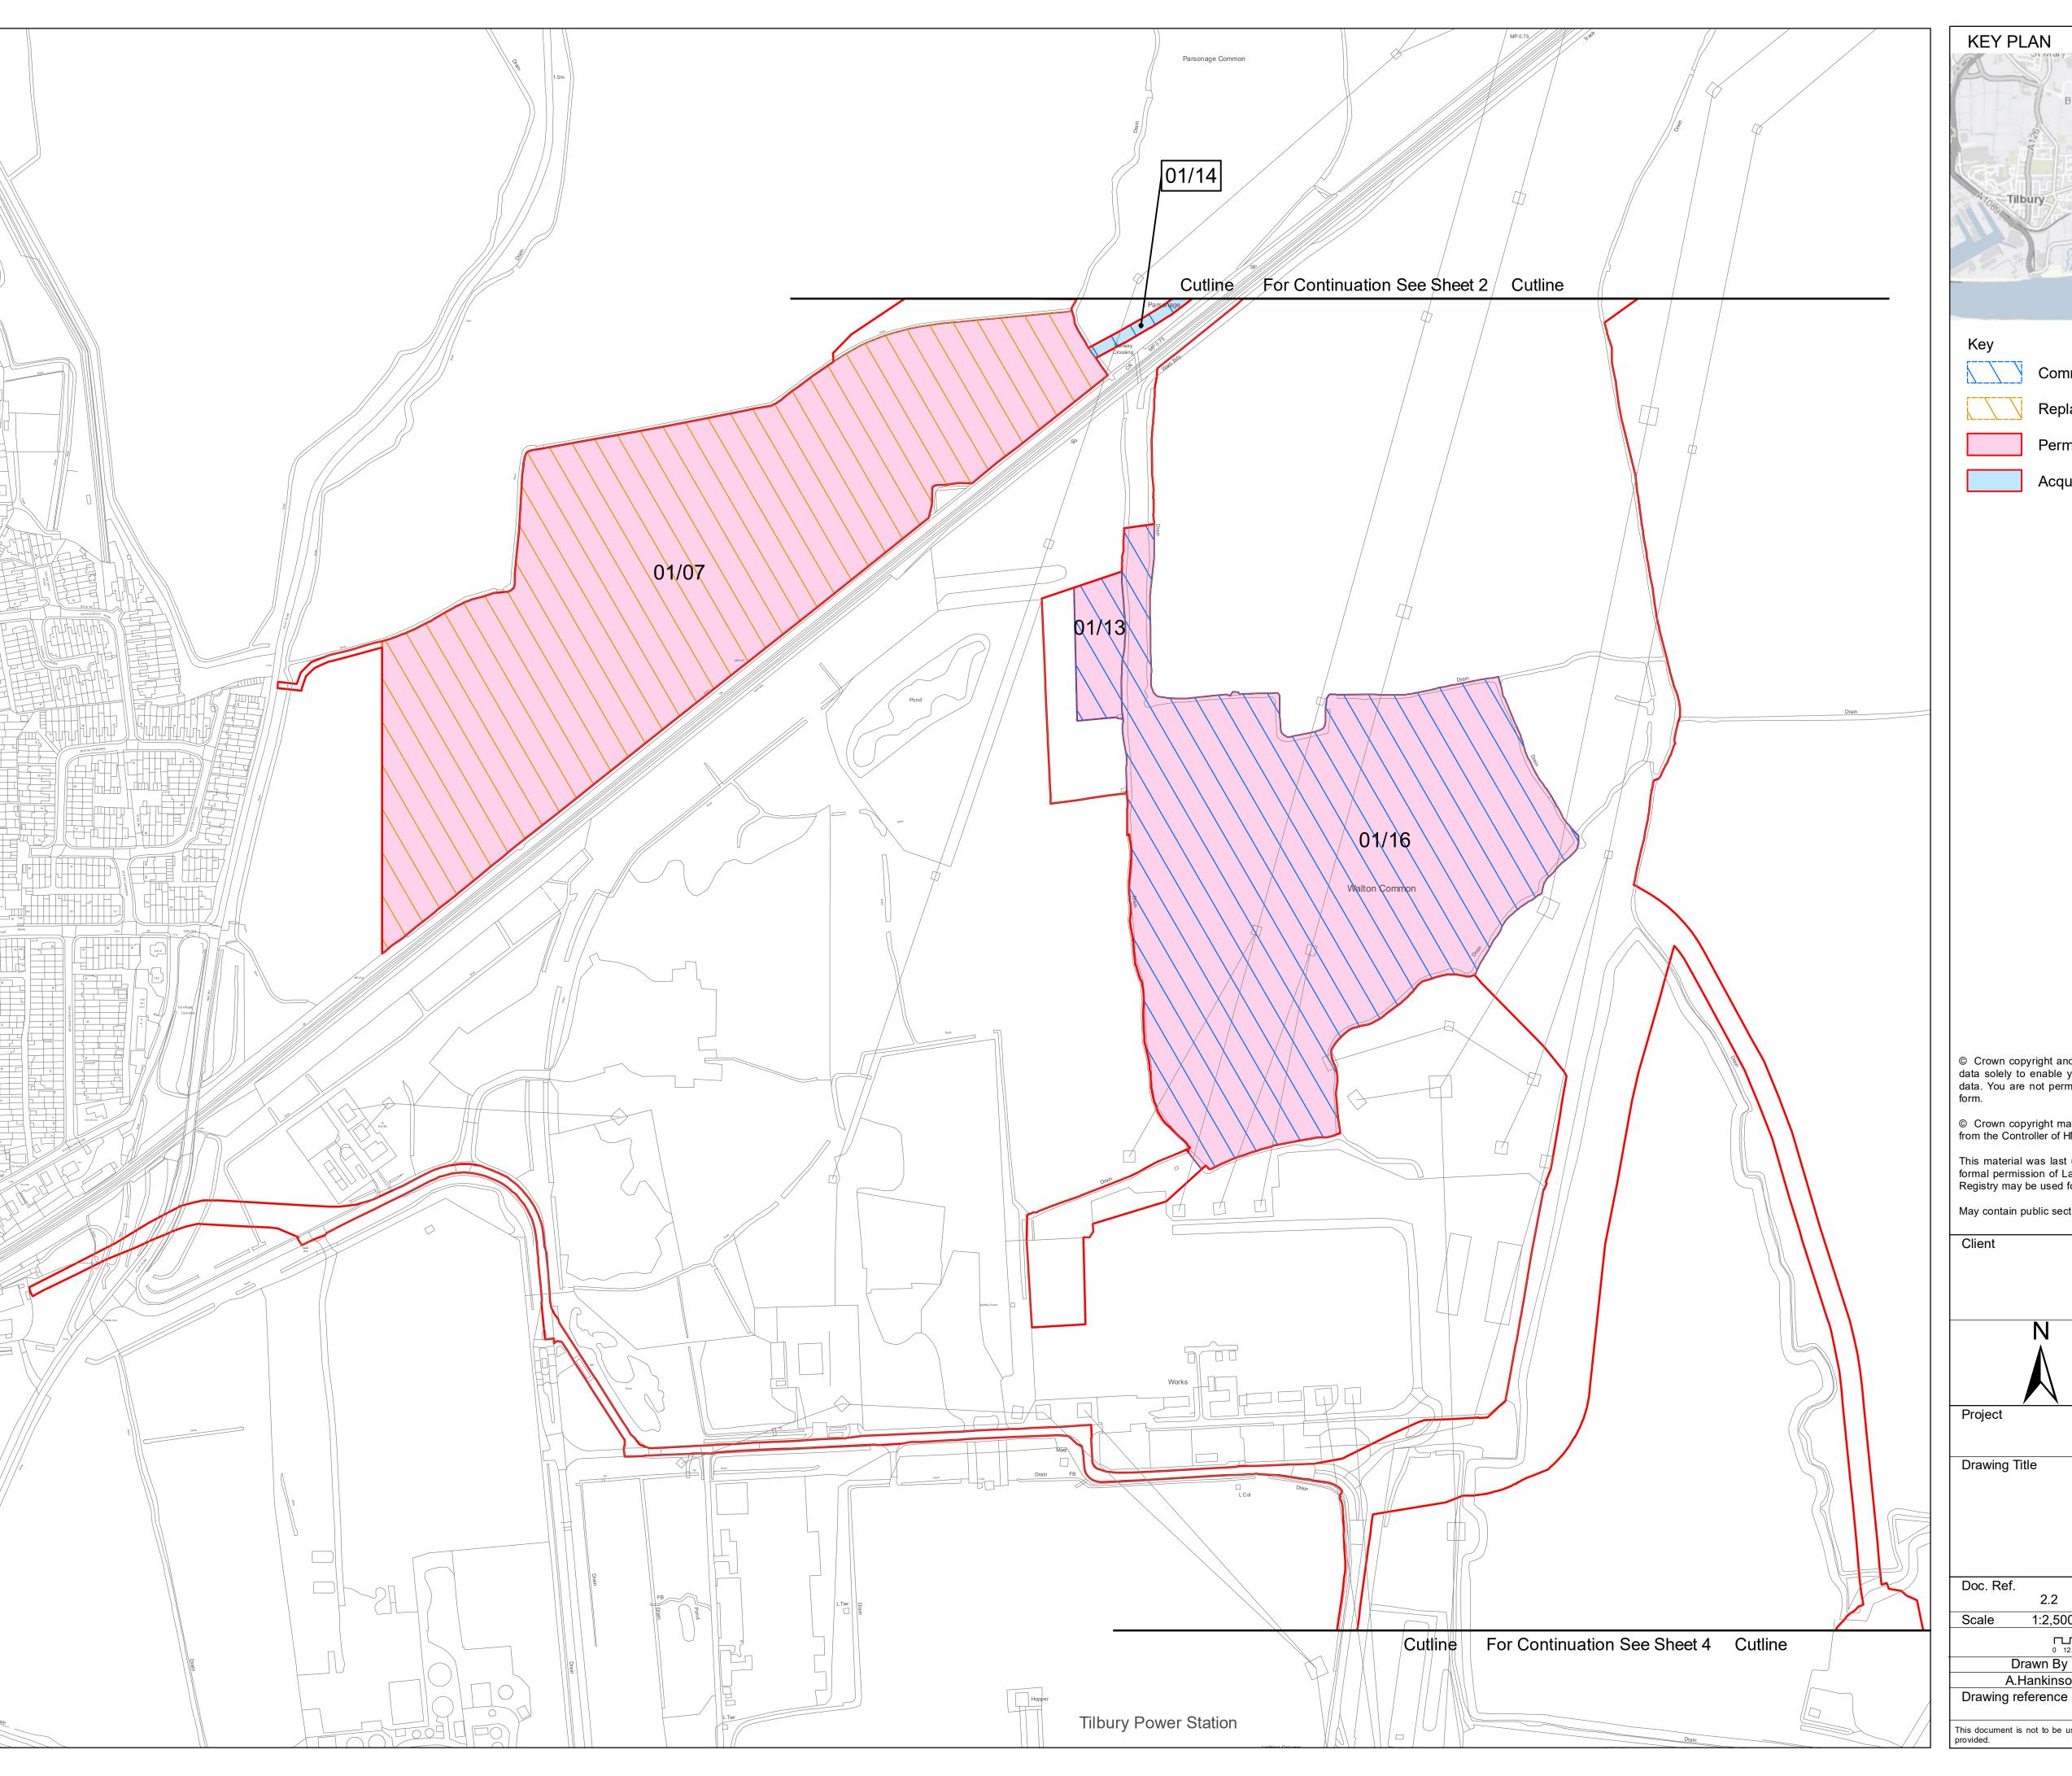

I.Maxim A.Pagonis P.Gibbard Drawing reference 007\_ARDG\_STATERA\_THRCK\_DCO\_Land\_Plans

Common Land parcels

Replacement Common Land

Permanent Freehold Acquisition

Acquisition of Permanent New Rights

© Crown copyright and database rights 2018 Ordnance Survey 100031673. You are permitted to use this data solely to enable you to respond to, or interact with, the the organisation that provided you with the data. You are not permitted to copy, sub-licence, distribute or sell any of this data to third parties in any form.

© Crown copyright material is reproduced with the permission of Land Registry under delegated authority from the Controller of HMSO.

This material was last updated in 2020 and may not be copied distributed, sold or published without the formal permission of Land Registry. Only an official copy of a title plan or register obtained from the Land Registry may be used for legal or other official purposes.

May contain public sector information licensed under the Open Government Licence v3.0.

Project

Thurrock Flexible Generation Plant

Drawing Title

Special Category Land Plans Sheet 1 of 4

| Do | Doc. Ref.          |                       |    | Al                       | APFP Ref. |      |        |                       |     | Rev  | ision                   | 001     |     |
|----|--------------------|-----------------------|----|--------------------------|-----------|------|--------|-----------------------|-----|------|-------------------------|---------|-----|
|    |                    | 2.2                   |    |                          |           | 5(   | (2)(i) |                       |     | Date | )                       | 28/10/2 | 020 |
| Sc | Scale 1:2,500 @ A1 |                       |    | Spatial Reference System |           |      | m      | British National Grid |     |      | rid                     |         |     |
|    |                    |                       |    |                          |           |      |        |                       |     |      | Metres                  |         |     |
| -  | Г                  | 0 12.5 25<br>)rawn Rv | 50 | 75                       | 100       | Chec | ked F  | 175<br><b>3.</b> /    | 200 | 225  | <sup>250</sup><br>Δnnro | ved By  |     |