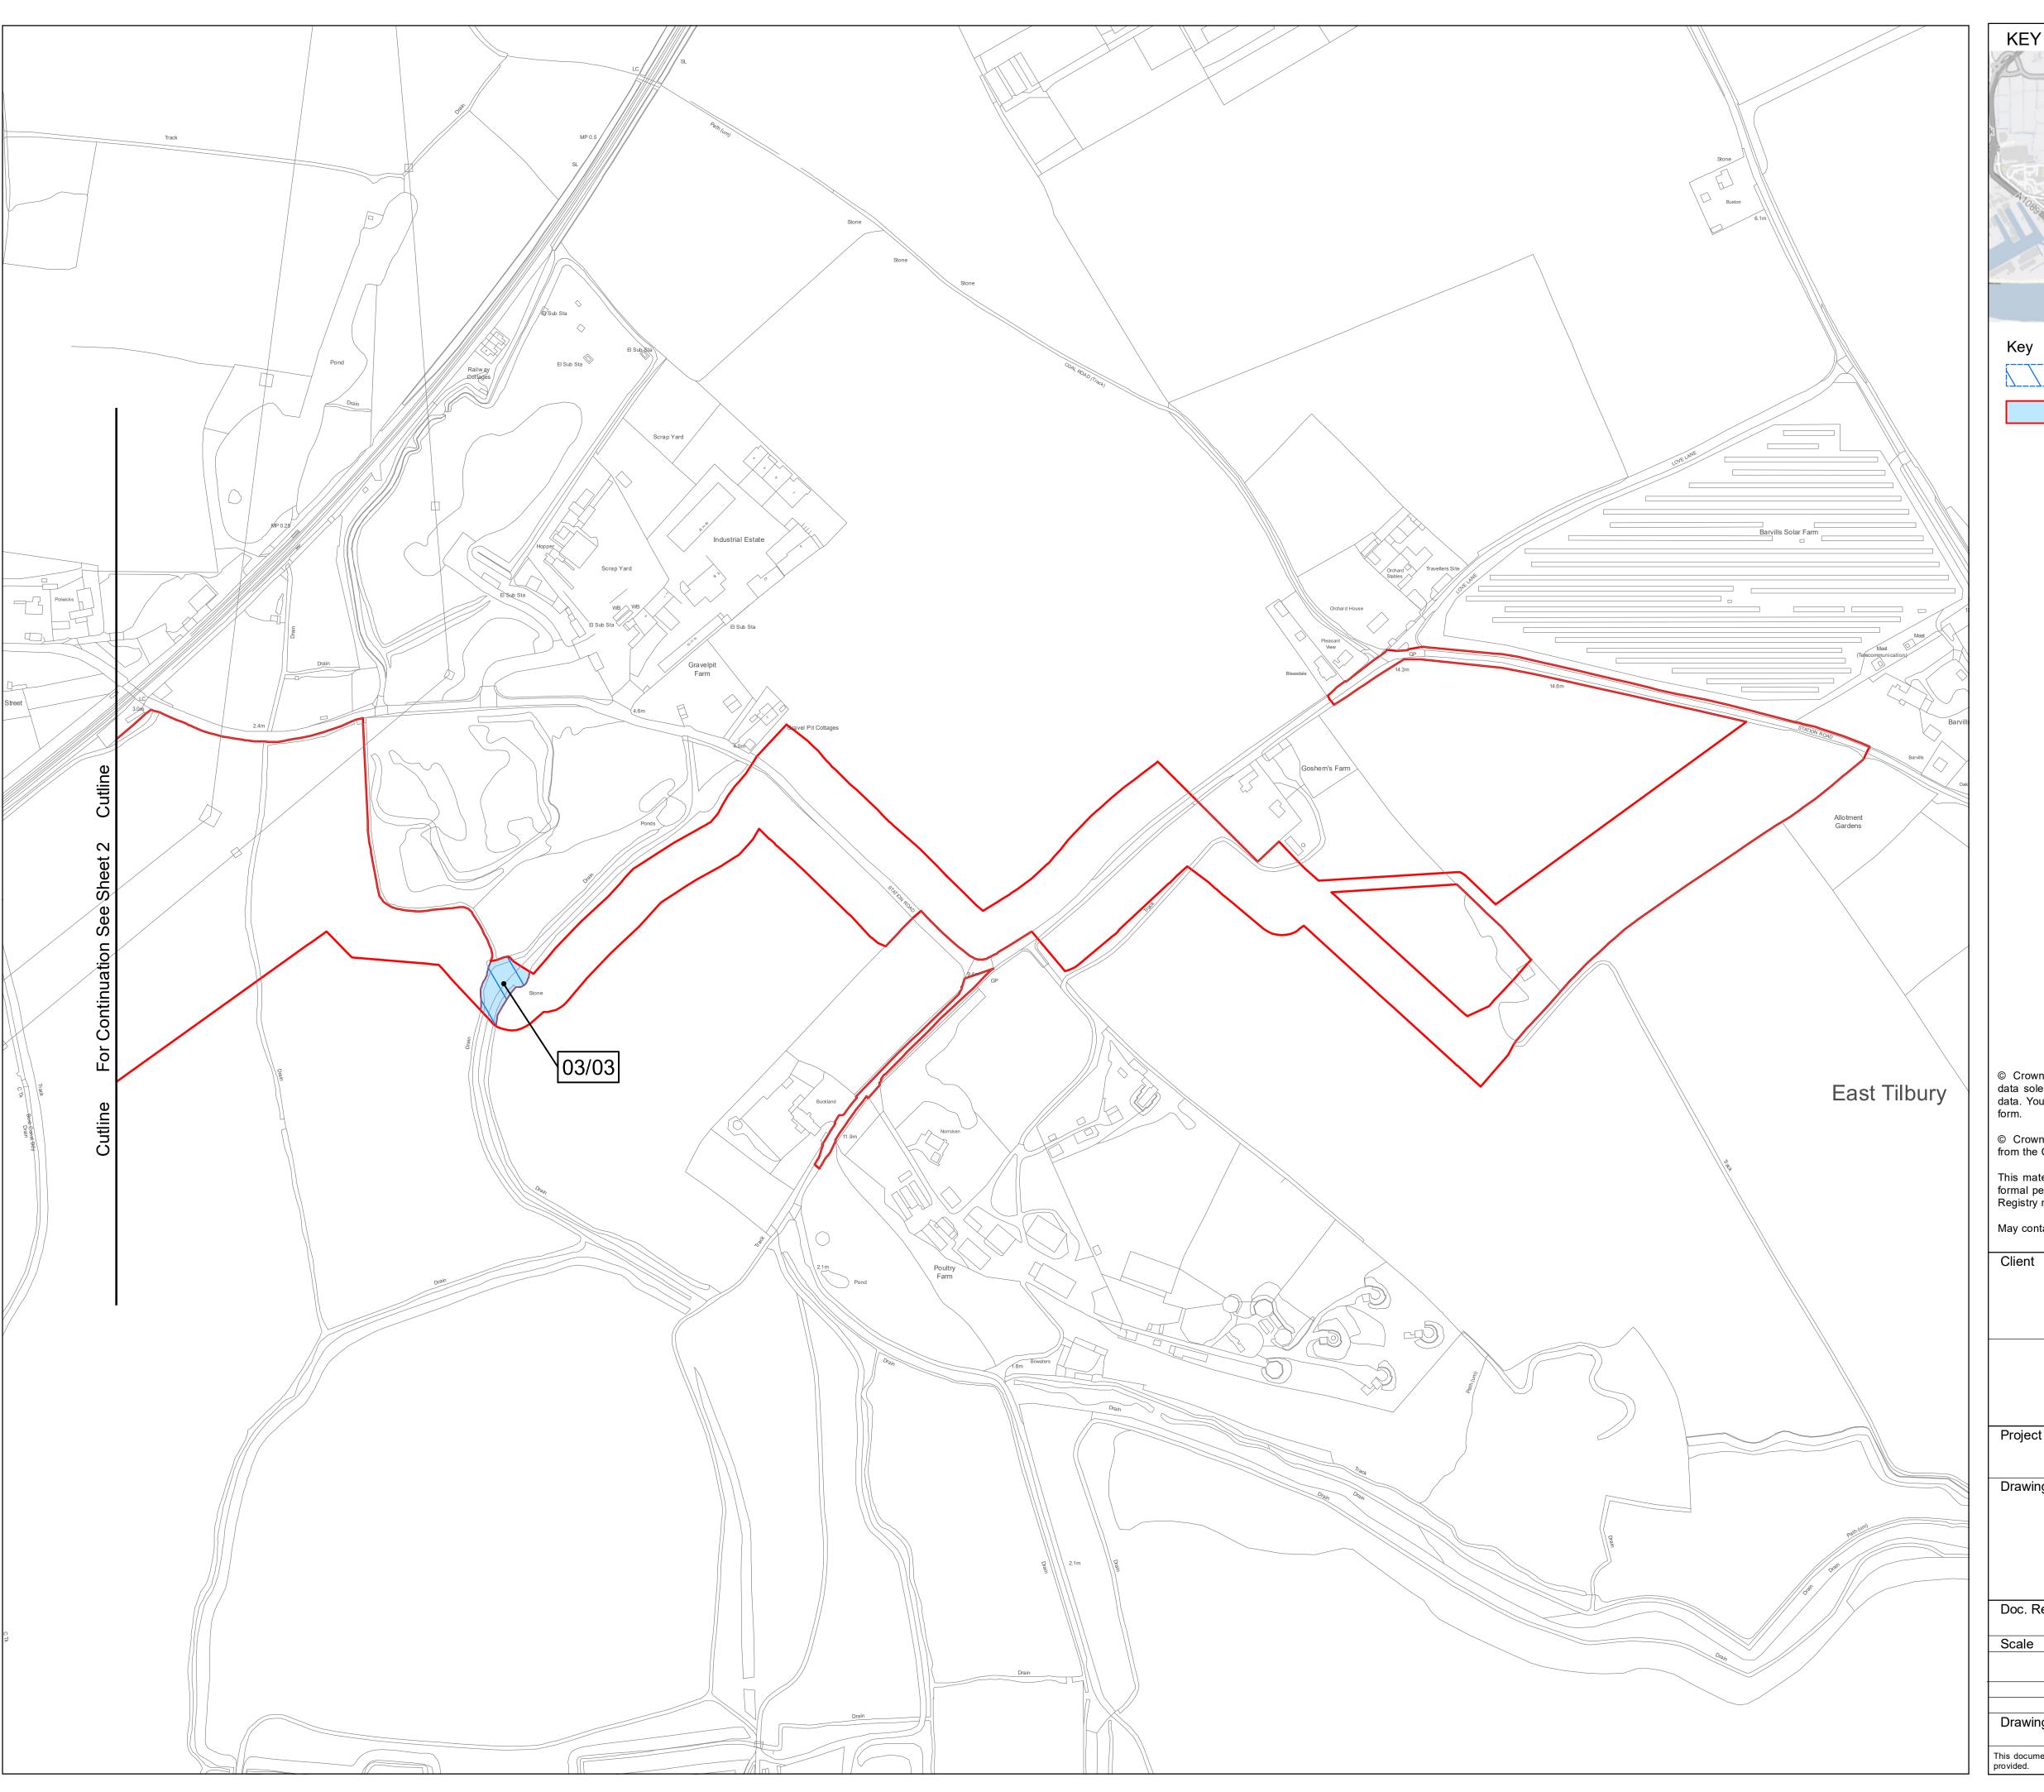

May contain public sector information licensed under the Open Government Licence v3.0.

Project

Thurrock Flexible Generation Plant

Drawing Title

Special Category Land Plans Sheet 3 of 4

| Doc. Ref | Doc. Ref.          |                          |                           | APFP Ref.                   |                                                         |                                                                      |                                                     | Revi                                                    | sion                                                                                          | 001                                                                                                    |                                                                                                                          |
|----------|--------------------|--------------------------|---------------------------|-----------------------------|---------------------------------------------------------|----------------------------------------------------------------------|-----------------------------------------------------|---------------------------------------------------------|-----------------------------------------------------------------------------------------------|--------------------------------------------------------------------------------------------------------|--------------------------------------------------------------------------------------------------------------------------|
|          | 2.2                |                          |                           | 5(2)(i)                     |                                                         |                                                                      |                                                     | Date                                                    | ;                                                                                             | 28/10/2020                                                                                             |                                                                                                                          |
| Scale    | Scale 1:2,500 @ A1 |                          |                           | Spatial Reference System    |                                                         |                                                                      | m                                                   | British National Grid                                   |                                                                                               |                                                                                                        |                                                                                                                          |
|          | 0 12.5 25          | 50                       | 75                        | 100                         | 125                                                     | 150                                                                  | 175                                                 | 200                                                     | 225                                                                                           | Metres<br>250                                                                                          |                                                                                                                          |
| Drawn By |                    |                          | Checked By                |                             |                                                         |                                                                      | Approved By                                         |                                                         |                                                                                               |                                                                                                        |                                                                                                                          |
|          | Scale              | 2.2<br>Scale 1:2,500 @ A | 2.2<br>Scale 1:2,500 @ A1 | 2.2 Scale 1:2,500 @ A1 Span | 2.2  Scale 1:2,500 @ A1 Spatial Re  0 12.5 25 50 75 100 | 2.2 5( Scale 1:2,500 @ A1 Spatial Reference  0 12.5 25 50 75 100 125 | 2.2 5(2)(i)  Scale 1:2,500 @ A1 Spatial Reference S | 2.2 5(2)(i)  Scale 1:2,500 @ A1 Spatial Reference Syste | 2.2 5(2)(i)  Scale 1:2,500 @ A1 Spatial Reference System  0 12.5 25 50 75 100 125 150 175 200 | 2.2 5(2)(i) Date  Scale 1:2,500 @ A1 Spatial Reference System  0 12.5 25 50 75 100 125 150 175 200 225 | 2.2 5(2)(i) Date  Scale 1:2,500 @ A1 Spatial Reference System British N  1:2,500 @ A1 Spatial Reference System British N |

A.Hankinson Drawing reference 007\_ARDG\_STATERA\_THRCK\_DCO\_S\_C\_Land\_Plans

Key

© Crown copyright and database rights 2018 Ordnance Survey 100031673. You are permitted to use this data solely to enable you to respond to, or interact with, the the organisation that provided you with the data. You are not permitted to copy, sub-licence, distribute or sell any of this data to third parties in any form.