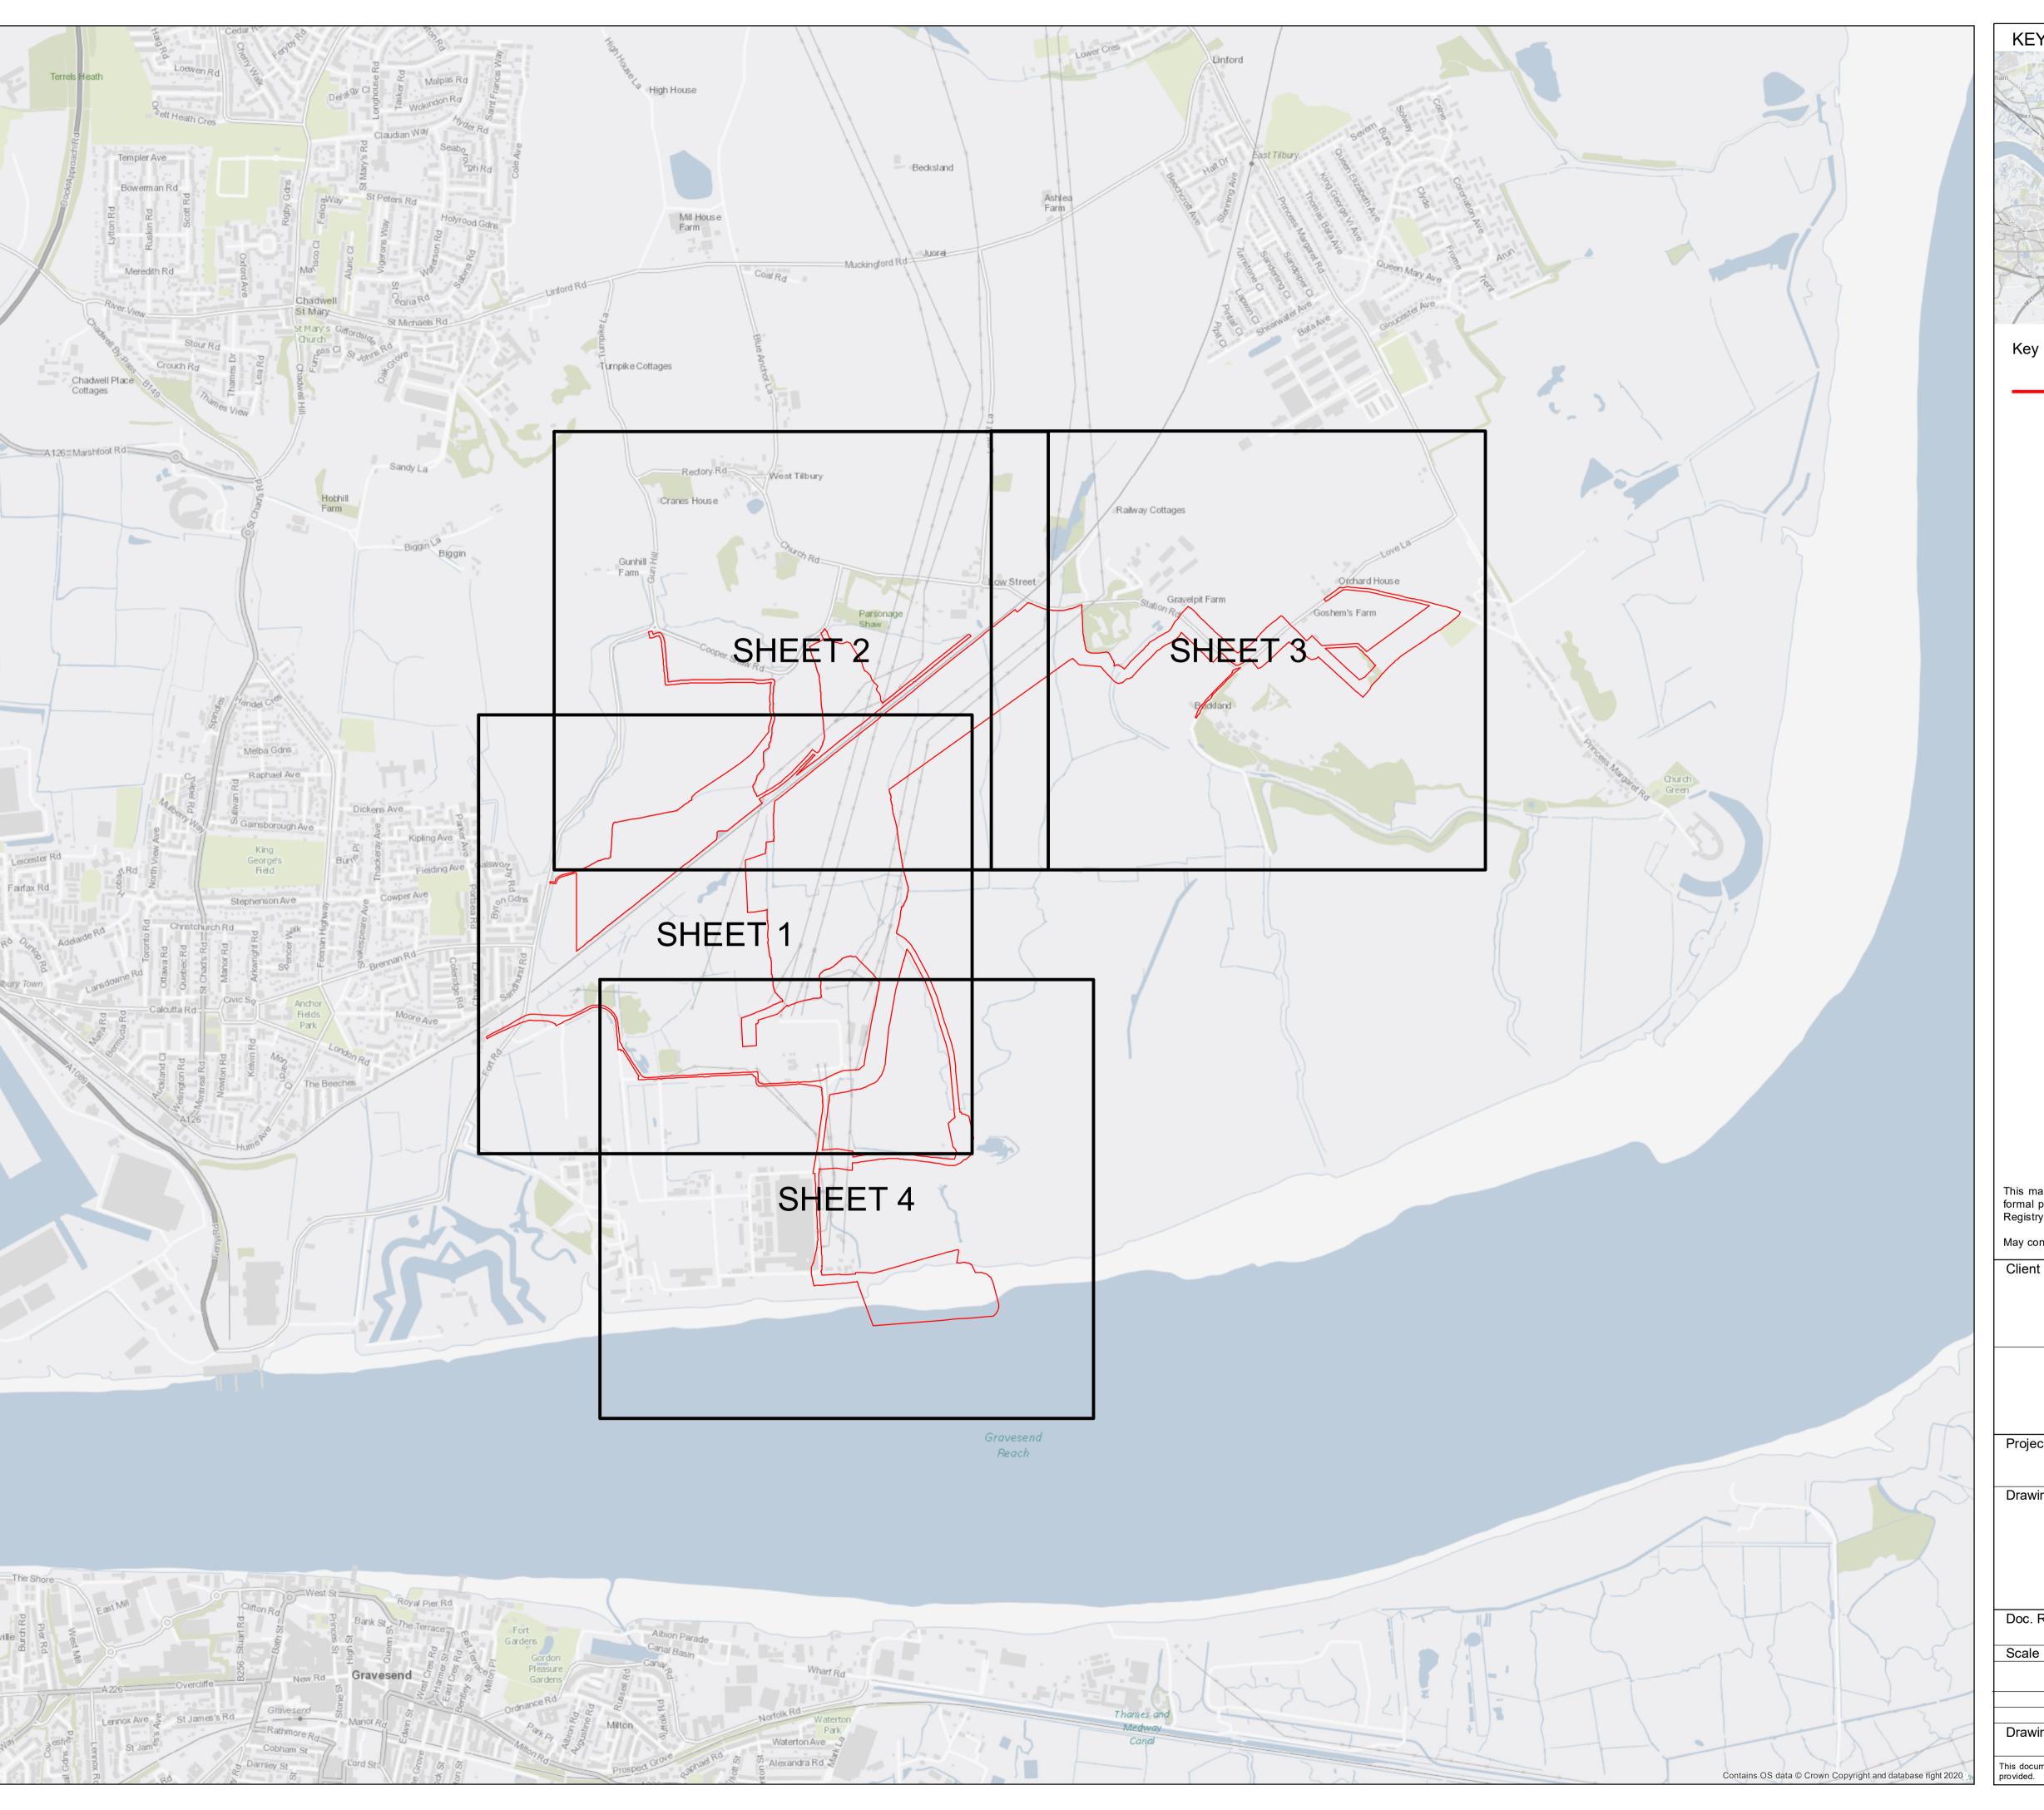

#### Contents

Key Plan

Land Plans - 1 - 4

Special Category Land Plans - 5-8

Limits of land to be acquired or used permanently or temporarily (the Order limits)

This material was last updated in 2020 and may not be copied distributed, sold or published without the formal permission of Land Registry. Only an official copy of a title plan or register obtained from the Land Registry may be used for legal or other official purposes.

May contain public sector information licensed under the Open Government Licence v3.0.

Thurrock Flexible Generation Plant

Drawing Title

Key Plan Development Consent Order Boundary

|     | Doc. Ref.           | APFP Ref.                | Revision 001          |  |  |
|-----|---------------------|--------------------------|-----------------------|--|--|
|     | 2.2                 | 5(2)(i)                  | Date 28/10/2020       |  |  |
|     | Scale 1:10,000 @ A1 | Spatial Reference System | British National Grid |  |  |
|     | 0 50 100 200        | 300 400 500 600 700 800  | Metres<br>900 1,000   |  |  |
| Ī   | Drawn By            | Checked By               | Approved By           |  |  |
| - 1 |                     |                          |                       |  |  |

P.Gibbard I.Maxim Drawing reference

007\_ARDG\_STATERA\_THRCK\_DCO\_Key\_Plan This document is not to be used in whole or in part other than for the intended purpose and project for which it was prepared and provided.