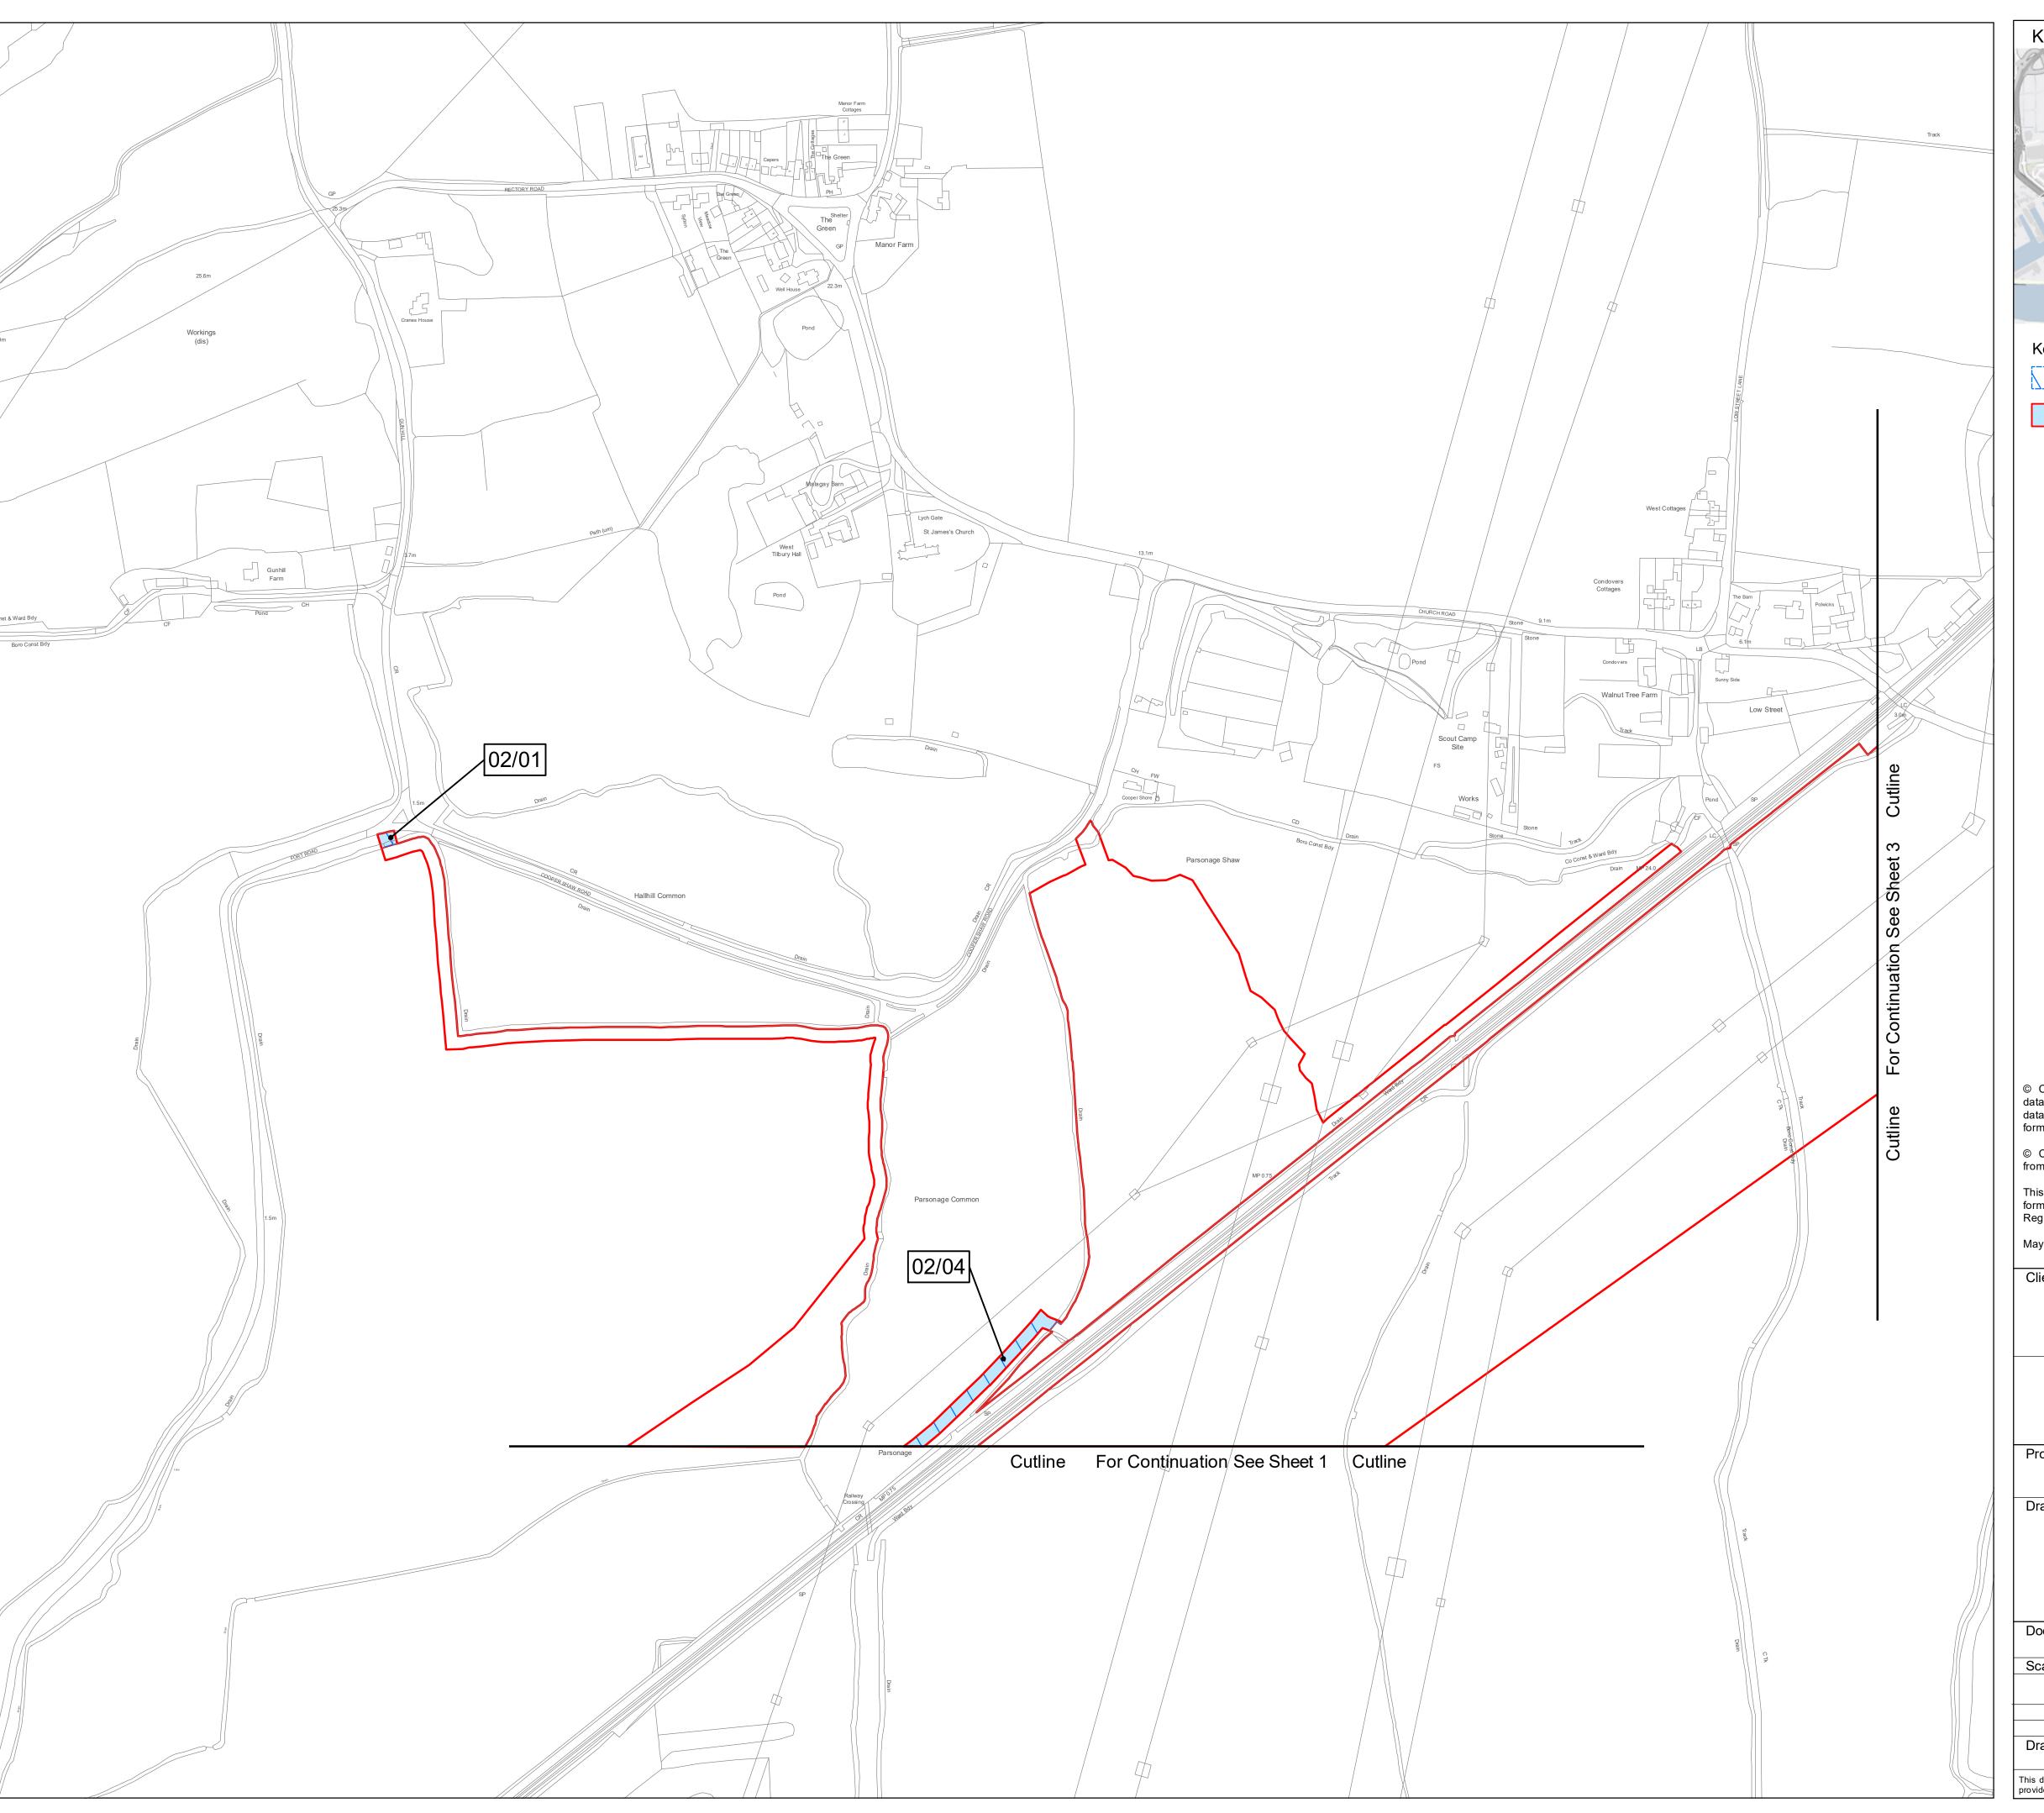

May contain public sector information licensed under the Open Government Licence v3.0.

Thurrock Flexible **Generation Plant** 

Land Plans Sheet 1 of 4

| 1 | Г         | rown Dy      |           | Chaokad E  | ),,     |                       | Annroi        | rod Dv     |
|---|-----------|--------------|-----------|------------|---------|-----------------------|---------------|------------|
|   |           | 0 12.5 25 50 | 75 100    | 125 150    | 175 200 | 225                   | Metres<br>250 |            |
|   | Scale     | 1:2,500 @ A1 | Spatial R | eference S | System  | British National Grid |               |            |
|   |           | 2.2          |           | 5(2)(i)    |         | Date                  |               | 28/10/2020 |
|   | Doc. Ref. |              | APFP R    |            |         | Revis                 | ion           | 001        |

Checked By Approved By Drawn By I.Maxim A.Pagonis P.Gibbard

007\_ARDG\_STATERA\_THRCK\_DCO\_Land\_Plans This document is not to be used in whole or in part other than for the intended purpose and project for which it was prepared and