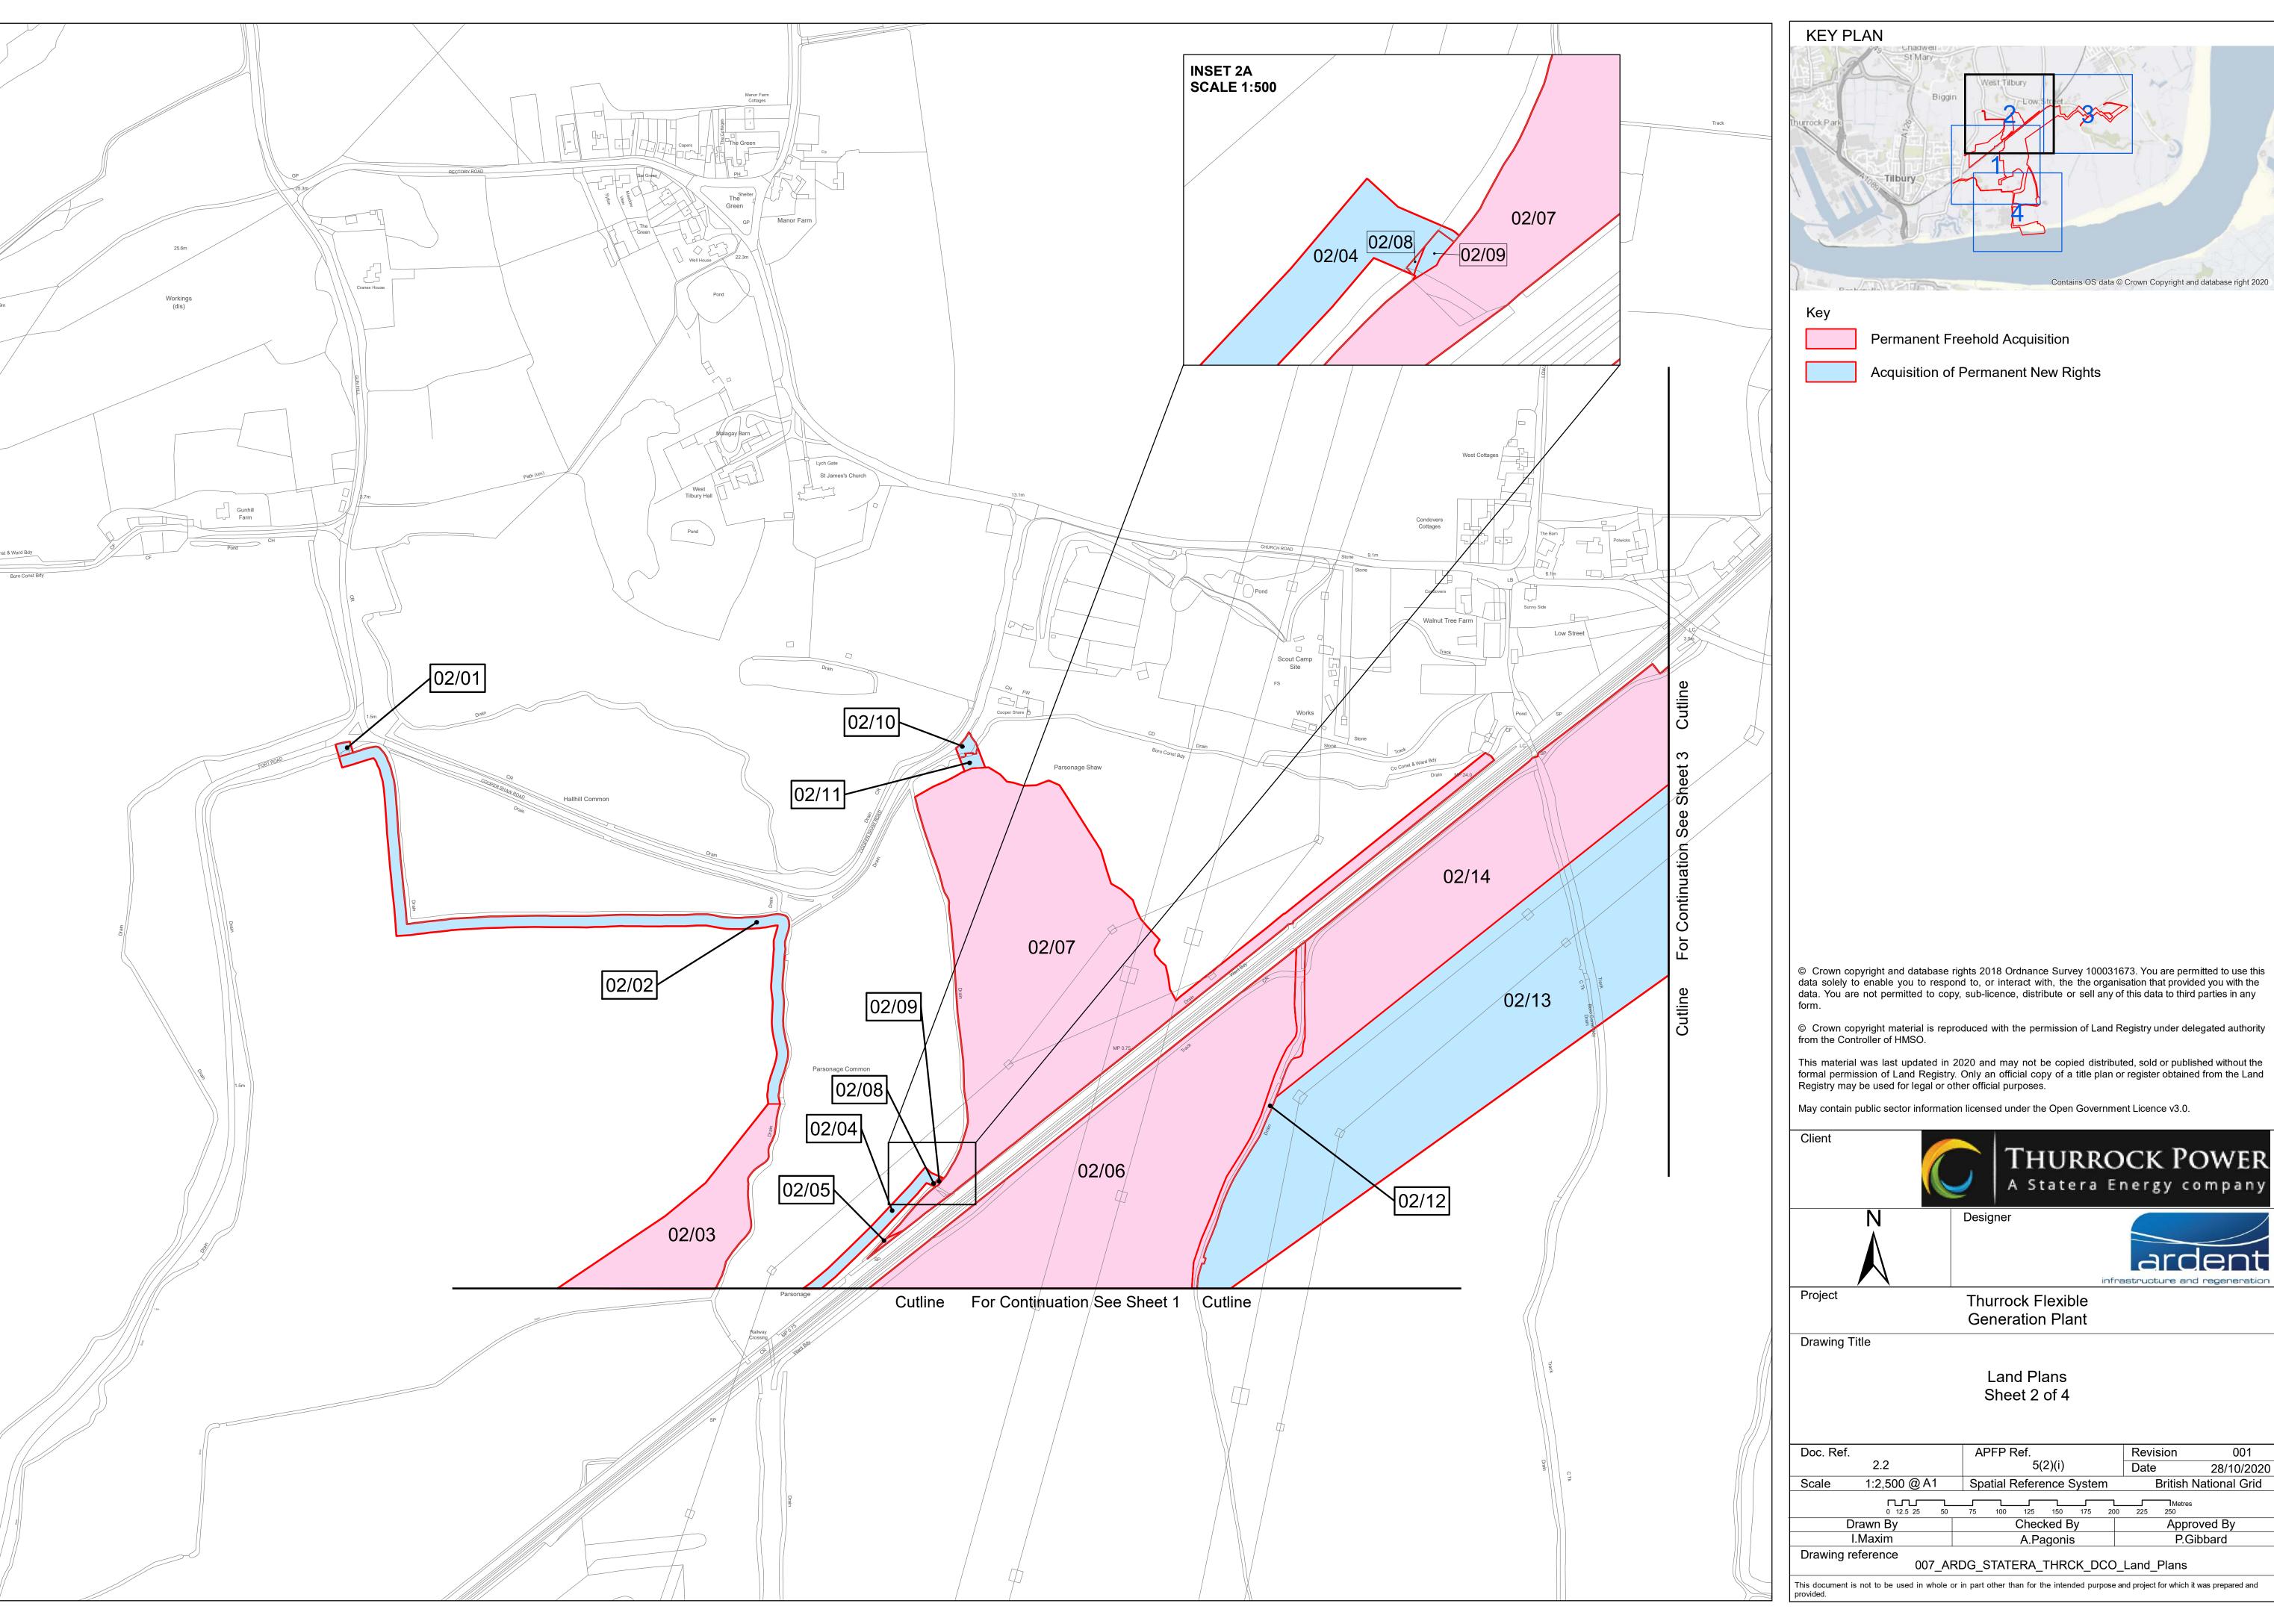

Permanent Freehold Acquisition Acquisition of Permanent New Rights

© Crown copyright and database rights 2018 Ordnance Survey 100031673. You are permitted to use this data solely to enable you to respond to, or interact with, the the organisation that provided you with the data. You are not permitted to copy, sub-licence, distribute or sell any of this data to third parties in any form.

© Crown copyright material is reproduced with the permission of Land Registry under delegated authority from the Controller of HMSO.

This material was last updated in 2020 and may not be copied distributed, sold or published without the formal permission of Land Registry. Only an official copy of a title plan or register obtained from the Land Registry may be used for legal or other official purposes.

May contain public sector information licensed under the Open Government Licence v3.0.

Thurrock Flexible **Generation Plant** 

Land Plans Sheet 1 of 4

| 1 | Г         | rown Dy      |           | Chaokad E  | ),,     |                       | Annroi        | rod Dv     |
|---|-----------|--------------|-----------|------------|---------|-----------------------|---------------|------------|
|   |           | 0 12.5 25 50 | 75 100    | 125 150    | 175 200 | 225                   | Metres<br>250 |            |
|   | Scale     | 1:2,500 @ A1 | Spatial R | eference S | System  | British National Grid |               |            |
|   |           | 2.2          |           | 5(2)(i)    |         | Date                  |               | 28/10/2020 |
|   | Doc. Ref. |              | APFP R    |            |         | Revis                 | ion           | 001        |

Checked By Approved By Drawn By I.Maxim A.Pagonis P.Gibbard

007\_ARDG\_STATERA\_THRCK\_DCO\_Land\_Plans This document is not to be used in whole or in part other than for the intended purpose and project for which it was prepared and