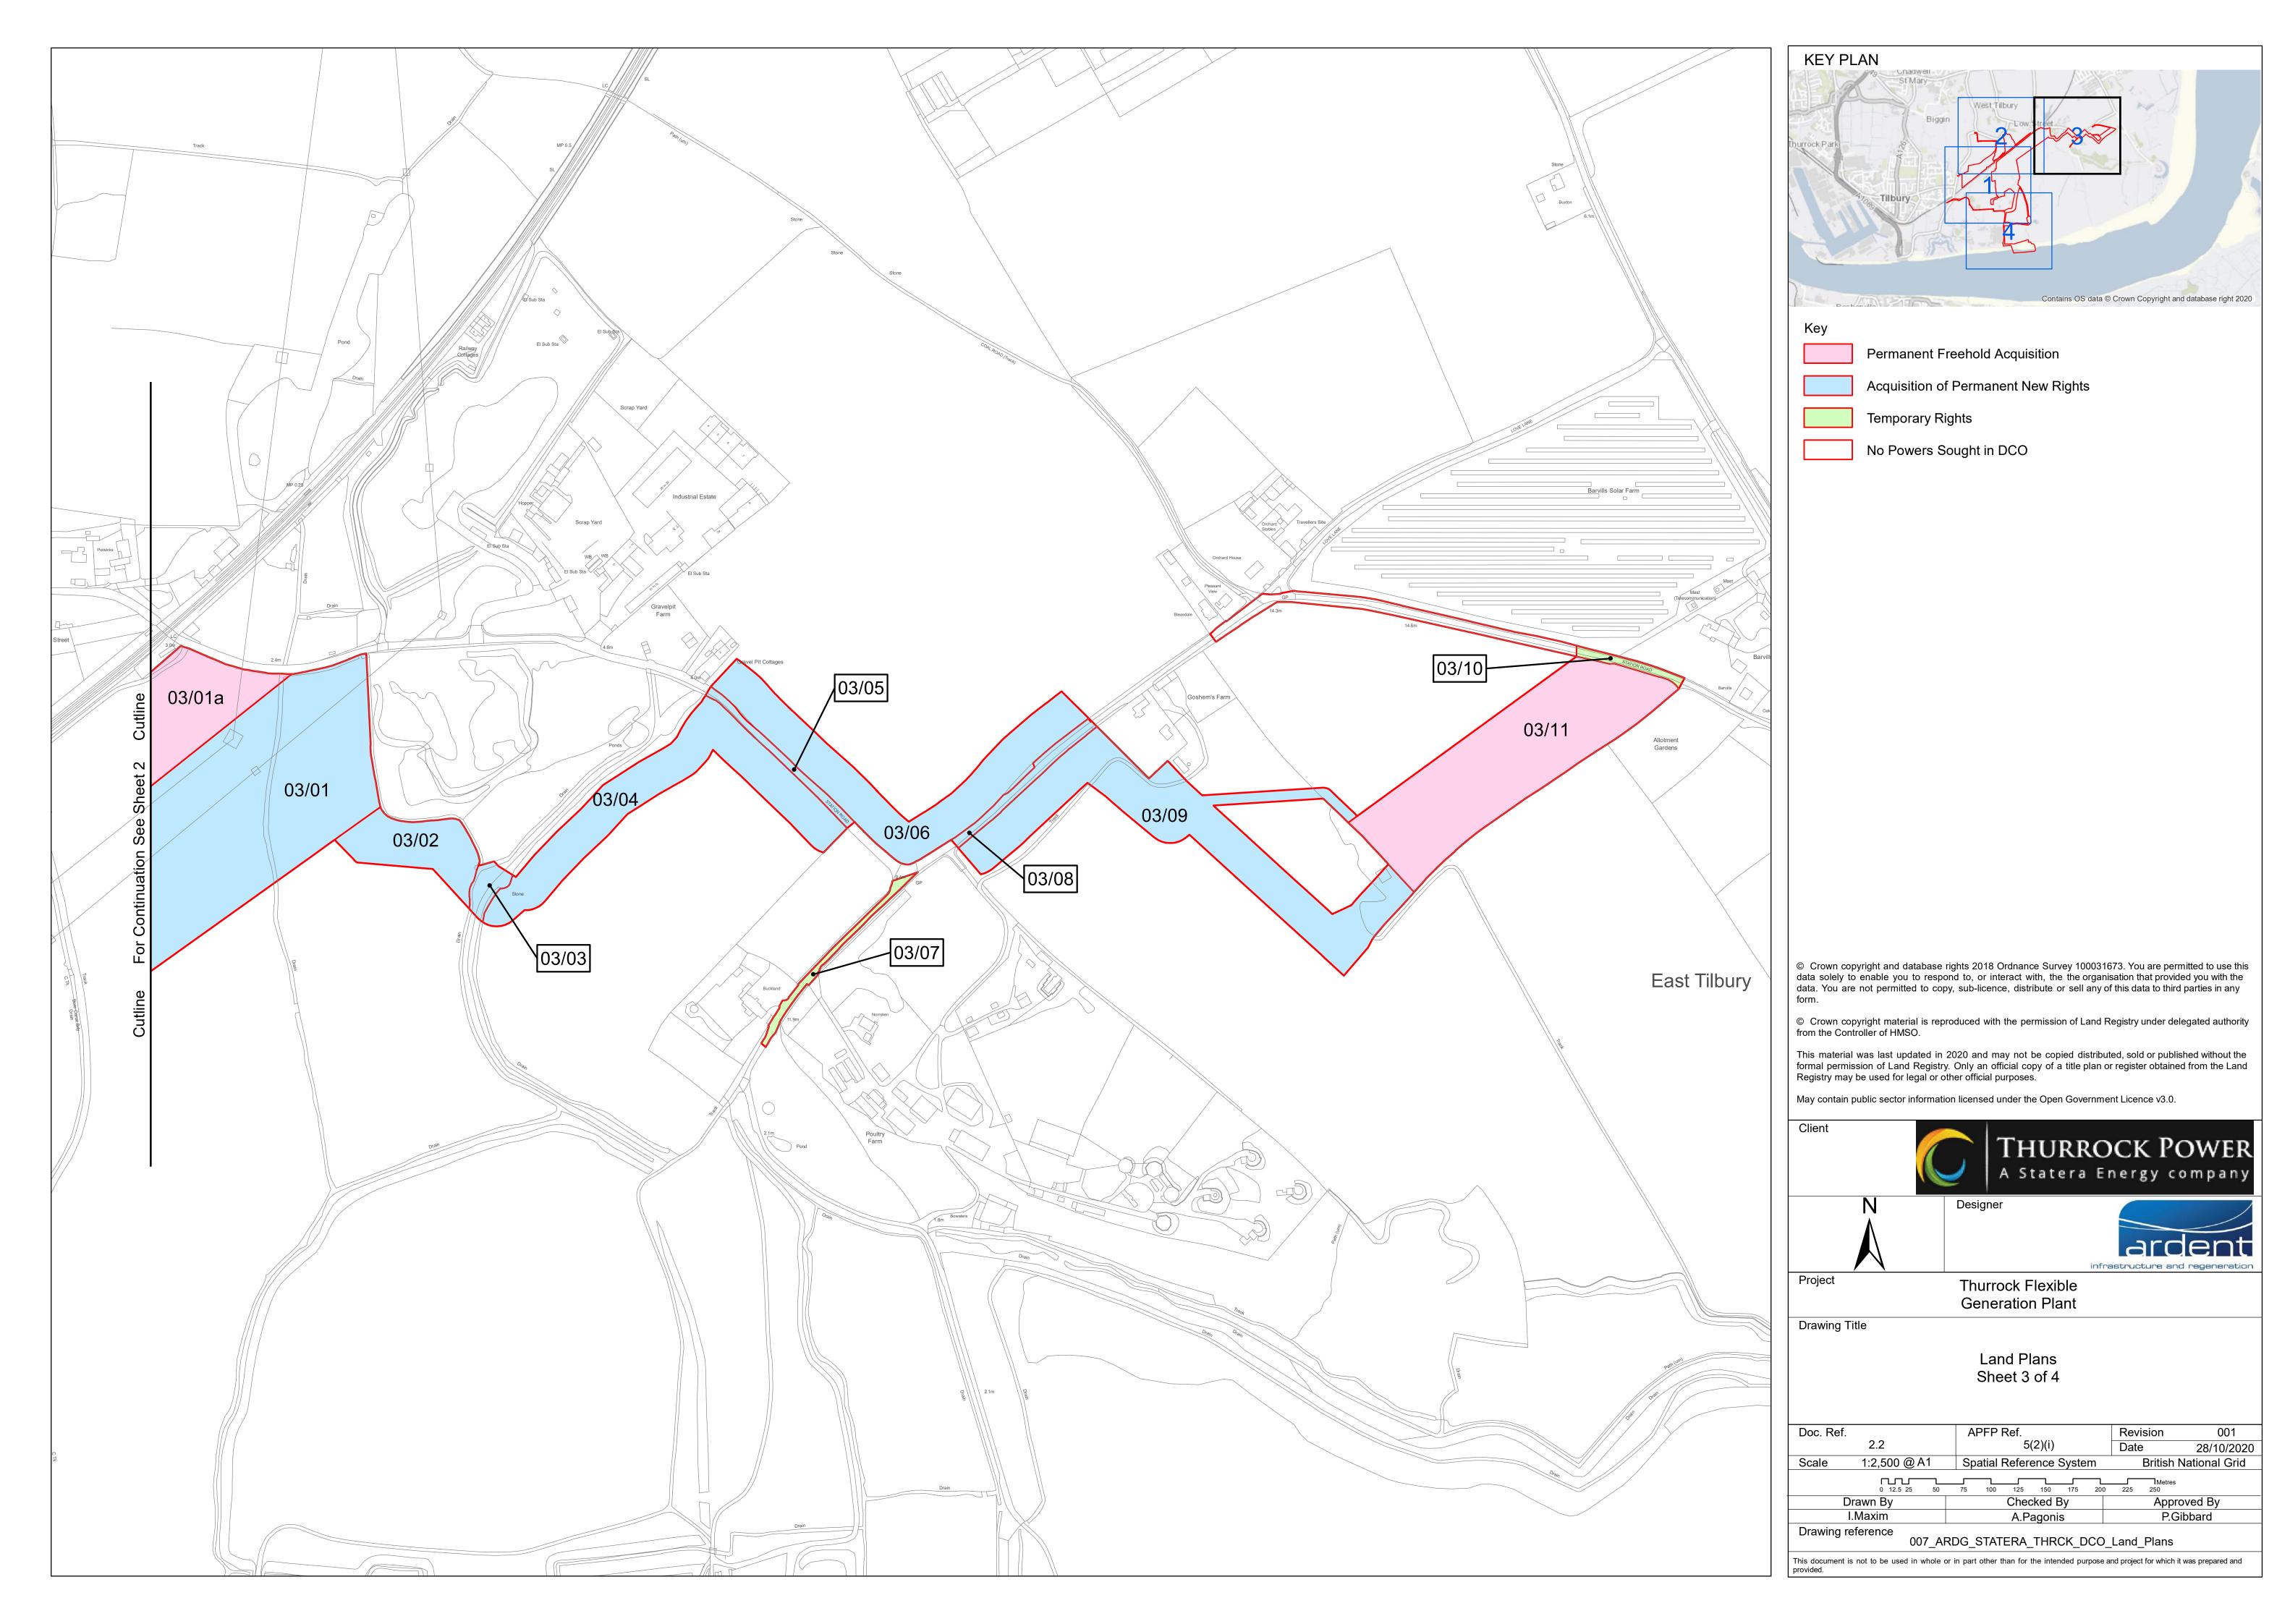

© Crown copyright and database rights 2018 Ordnance Survey 100031673. You are permitted to use this data solely to enable you to respond to, or interact with, the the organisation that provided you with the data. You are not permitted to copy, sub-licence, distribute or sell any of this data to third parties in any form.

© Crown copyright material is reproduced with the permission of Land Registry under delegated authority from the Controller of HMSO.

May contain public sector information licensed under the Open Government Licence v3.0.

| Doc. Ref | f.           | APFP Ref.                | Revision 001          |  |  |
|----------|--------------|--------------------------|-----------------------|--|--|
|          | 2.2          | 5(2)(i)                  | Date 28/10/2020       |  |  |
| Scale    | 1:2,500 @ A1 | Spatial Reference System | British National Grid |  |  |
|          | 0 12.5 25 50 | 75 100 125 150 175 200   | Metres 225 250        |  |  |
|          | Drawn By     | Checked By               | Approved By           |  |  |

P.Gibbard

007\_ARDG\_STATERA\_THRCK\_DCO\_Land\_Plans

Permanent Freehold Acquisition Acquisition of Permanent New Rights No Powers Sought in DCO

© Crown copyright and database rights 2018 Ordnance Survey 100031673. You are permitted to use this data solely to enable you to respond to, or interact with, the the organisation that provided you with the data. You are not permitted to copy, sub-licence, distribute or sell any of this data to third parties in any form.