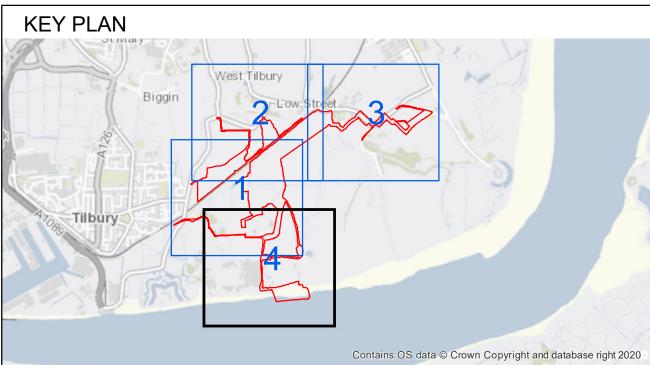

May contain public sector information licensed under the Open Government Licence v3.0.

Thurrock Flexible Generation Plant

Drawing Title

Key Plan Development Consent Order Boundary

|     | Doc. Ref.           | APFP Ref.                | Revision 001          |  |  |
|-----|---------------------|--------------------------|-----------------------|--|--|
|     | 2.2                 | 5(2)(i)                  | Date 28/10/2020       |  |  |
|     | Scale 1:10,000 @ A1 | Spatial Reference System | British National Grid |  |  |
|     | 0 50 100 200        | 300 400 500 600 700 800  | Metres<br>900 1,000   |  |  |
| Ī   | Drawn By            | Checked By               | Approved By           |  |  |
| - 1 |                     |                          |                       |  |  |

P.Gibbard I.Maxim Drawing reference

007\_ARDG\_STATERA\_THRCK\_DCO\_Key\_Plan This document is not to be used in whole or in part other than for the intended purpose and project for which it was prepared and provided.

Permanent Freehold Acquisition Acquisition of Permanent New Rights

© Crown copyright and database rights 2018 Ordnance Survey 100031673. You are permitted to use this data solely to enable you to respond to, or interact with, the the organisation that provided you with the data. You are not permitted to copy, sub-licence, distribute or sell any of this data to third parties in any form.

© Crown copyright material is reproduced with the permission of Land Registry under delegated authority from the Controller of HMSO.

This material was last updated in 2020 and may not be copied distributed, sold or published without the formal permission of Land Registry. Only an official copy of a title plan or register obtained from the Land Registry may be used for legal or other official purposes.