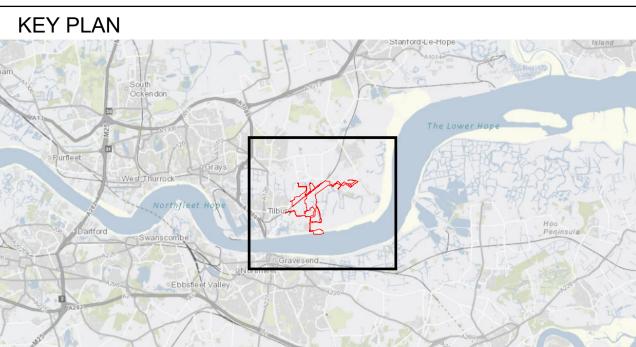

Permanent Freehold Acquisition Acquisition of Permanent New Rights

© Crown copyright and database rights 2018 Ordnance Survey 100031673. You are permitted to use this data solely to enable you to respond to, or interact with, the the organisation that provided you with the data. You are not permitted to copy, sub-licence, distribute or sell any of this data to third parties in any form.

© Crown copyright material is reproduced with the permission of Land Registry under delegated authority from the Controller of HMSO.

This material was last updated in 2020 and may not be copied distributed, sold or published without the formal permission of Land Registry. Only an official copy of a title plan or register obtained from the Land Registry may be used for legal or other official purposes.

May contain public sector information licensed under the Open Government Licence v3.0.

Thurrock Flexible **Generation Plant** 

Land Plans Sheet 1 of 4

| 1 | Г         | rown Dy      |           | Chaokad E  | ),,     |                       | Annroi        | rod Dv     |
|---|-----------|--------------|-----------|------------|---------|-----------------------|---------------|------------|
|   |           | 0 12.5 25 50 | 75 100    | 125 150    | 175 200 | 225                   | Metres<br>250 |            |
|   | Scale     | 1:2,500 @ A1 | Spatial R | eference S | System  | British National Grid |               |            |
|   |           | 2.2          |           | 5(2)(i)    |         | Date                  |               | 28/10/2020 |
|   | Doc. Ref. |              | APFP R    |            |         | Revis                 | ion           | 001        |

Checked By Approved By Drawn By I.Maxim A.Pagonis P.Gibbard

007\_ARDG\_STATERA\_THRCK\_DCO\_Land\_Plans This document is not to be used in whole or in part other than for the intended purpose and project for which it was prepared and