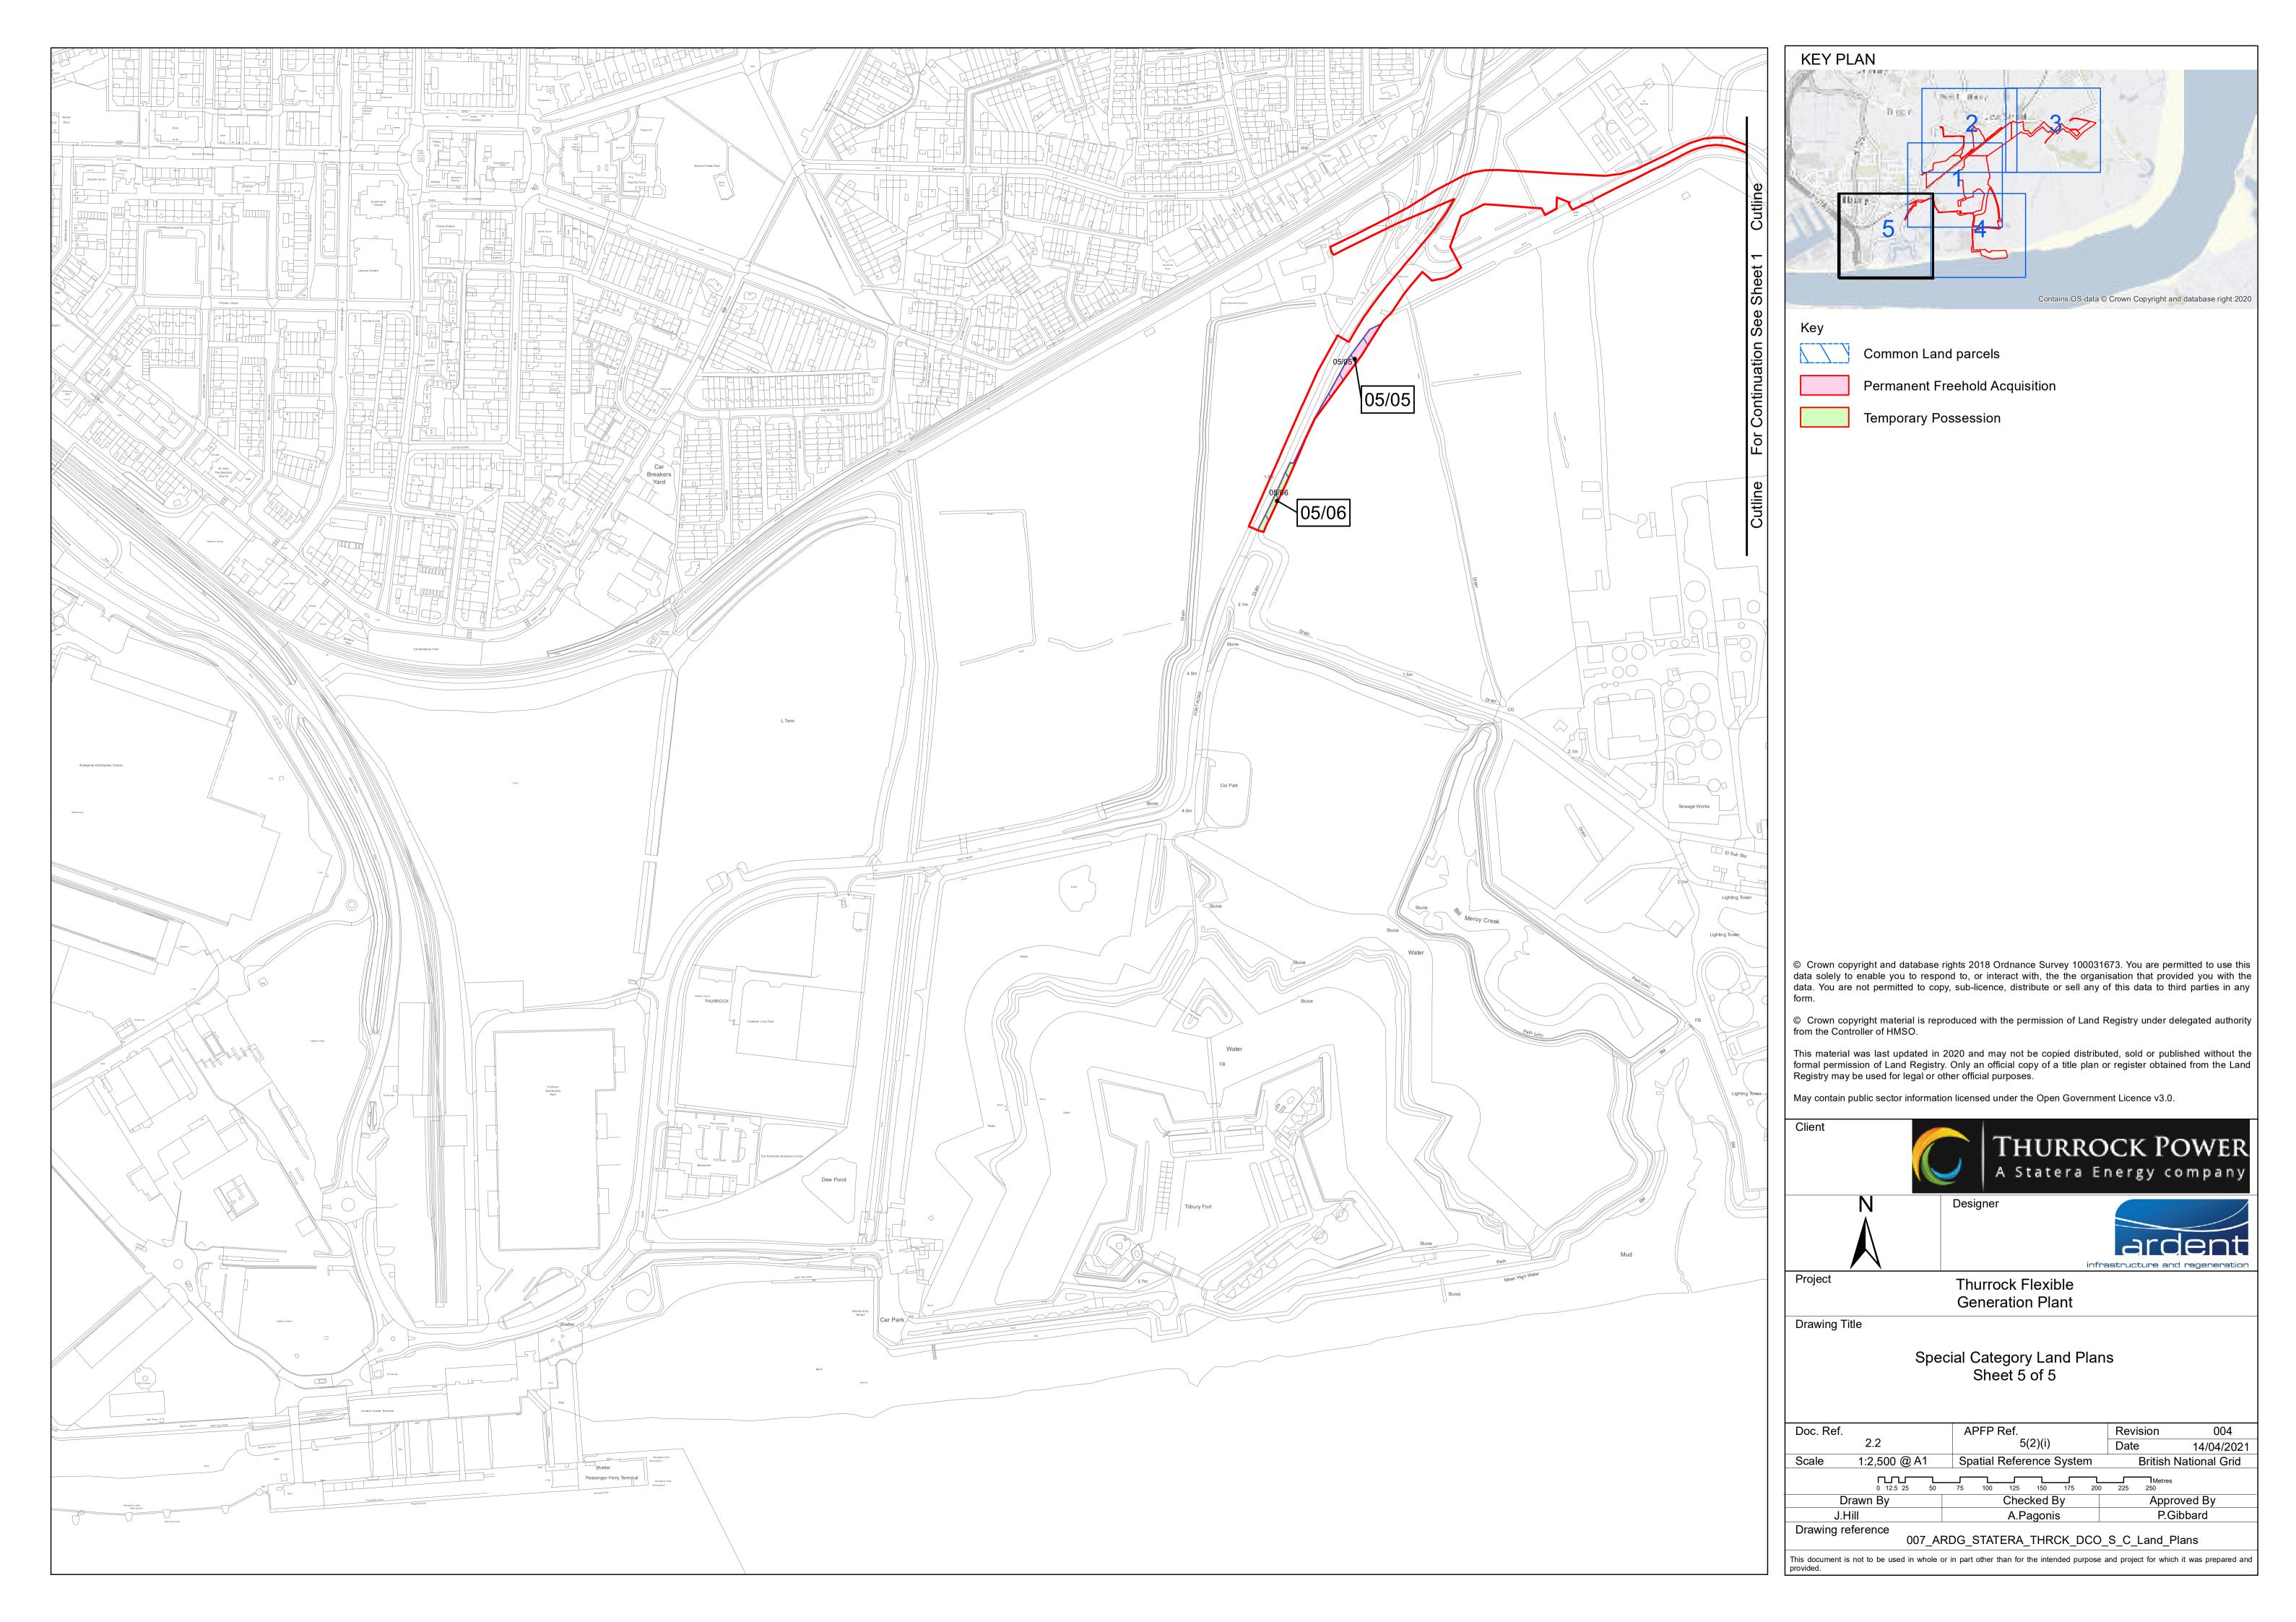

May contain public sector information licensed under the Open Government Licence v3.0.

Thurrock Flexible Generation Plant

Drawing Title

Special Category Land Plans Sheet 4 of 5

|   | Doc. Ref.          |           |    | Α         | PFP I                    |     |           |             |                       | Rev        | ision         | 004 |
|---|--------------------|-----------|----|-----------|--------------------------|-----|-----------|-------------|-----------------------|------------|---------------|-----|
|   | 2.2                |           |    |           | 5(2)(i)                  |     |           | Date        | )                     | 14/04/2021 |               |     |
|   | Scale 1:2,500 @ A1 |           |    |           | Spatial Reference System |     |           |             | British National Grid |            |               |     |
|   |                    | 0 12.5 25 | 50 | 75        | 100                      | 125 | 150       | 175         | 200                   | 225        | Metres<br>250 |     |
| Ī | Drawn By           |           |    |           | Checked By               |     |           | Approved By |                       |            |               |     |
| Γ |                    |           |    | Δ Pagonis |                          |     | P Gibbard |             |                       |            |               |     |

007\_ARDG\_STATERA\_THRCK\_DCO\_S\_C\_Land\_Plans

This document is not to be used in whole or in part other than for the intended purpose and project for which it was prepared and provided.