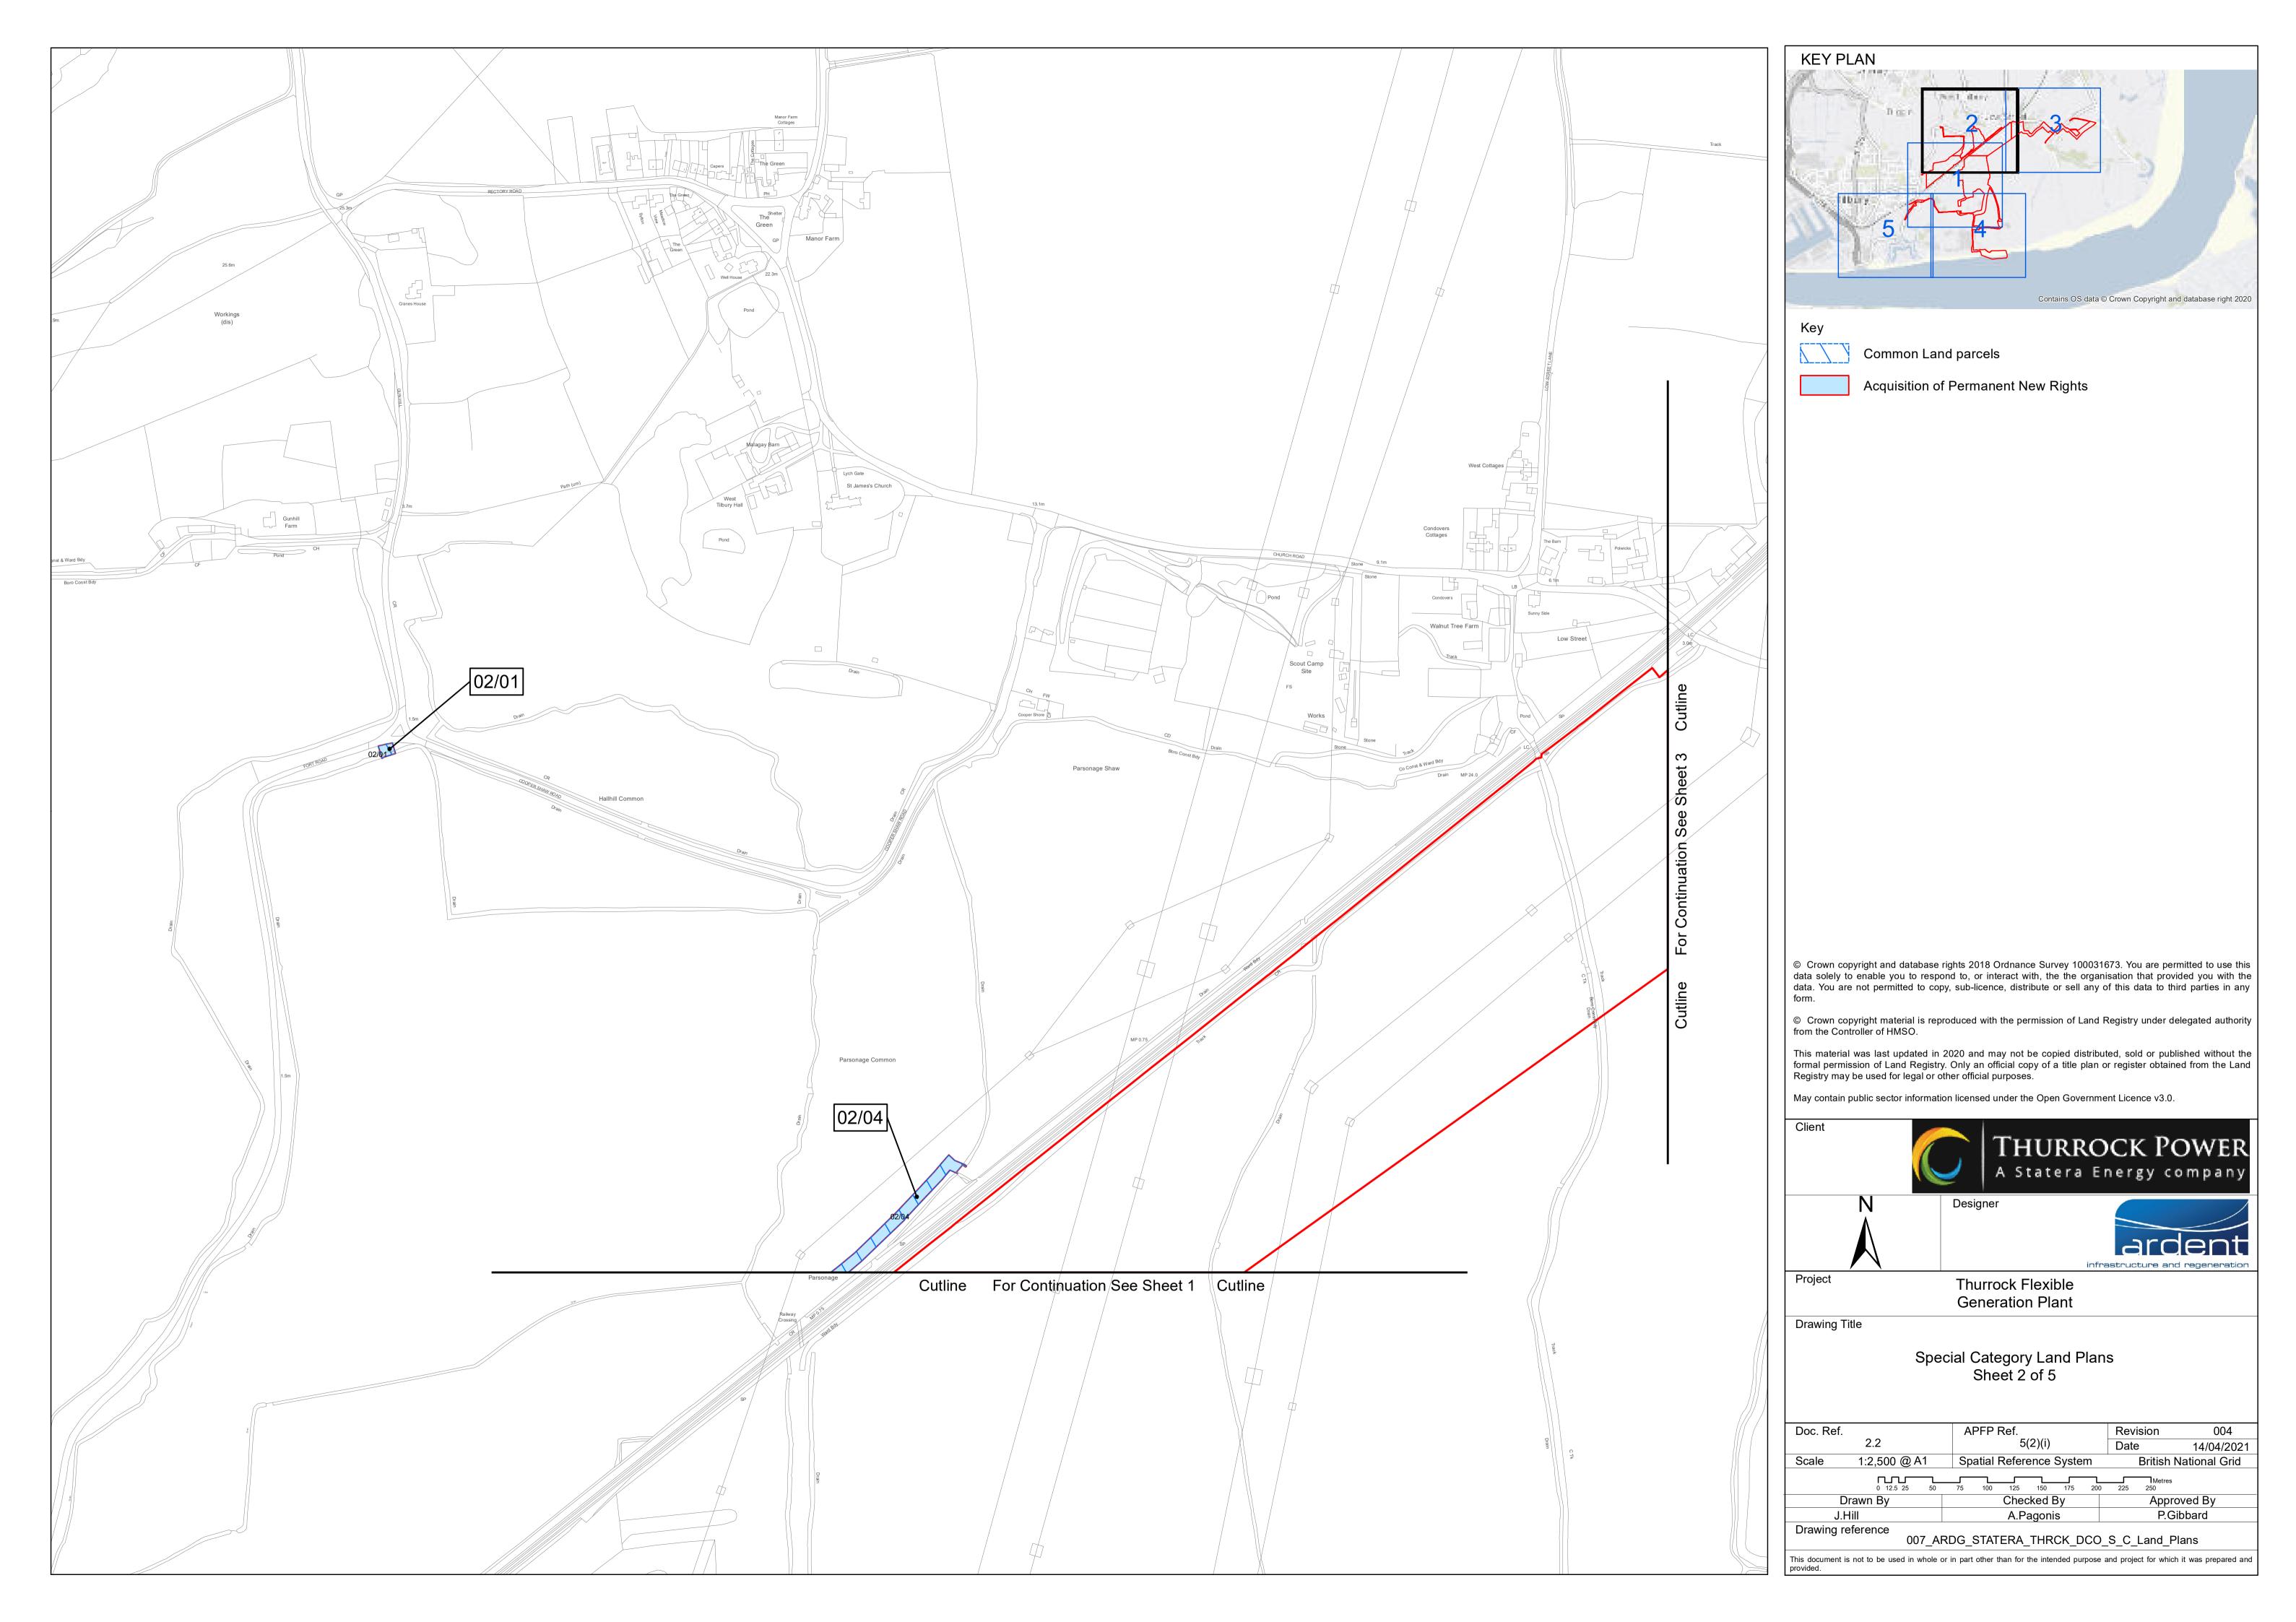

#### Contents

Key Plan

Land Plans – 1 – 5

Special Category Land Plans – 6 – 10

004

14/04/2021

© Crown copyright and database rights 2018 Ordnance Survey 100031673. You are permitted to use this data solely to enable you to respond to, or interact with, the the organisation that provided you with the data. You are not permitted to copy, sub-licence, distribute or sell any of this data to third parties in any form.

May contain public sector information licensed under the Open Government Licence v3.0.

Thurrock Flexible Generation Plant

Drawing Title

Special Category Land Plans Sheet 4 of 5

|   | Doc. Ref.          |           |    | Α         | PFP I                    |     |           |             |                       | Rev        | ision         | 004 |
|---|--------------------|-----------|----|-----------|--------------------------|-----|-----------|-------------|-----------------------|------------|---------------|-----|
|   | 2.2                |           |    |           | 5(2)(i)                  |     |           | Date        | )                     | 14/04/2021 |               |     |
|   | Scale 1:2,500 @ A1 |           |    |           | Spatial Reference System |     |           |             | British National Grid |            |               |     |
|   |                    | 0 12.5 25 | 50 | 75        | 100                      | 125 | 150       | 175         | 200                   | 225        | Metres<br>250 |     |
| Ī | Drawn By           |           |    |           | Checked By               |     |           | Approved By |                       |            |               |     |
| Γ |                    |           |    | Δ Pagonis |                          |     | P Gibbard |             |                       |            |               |     |