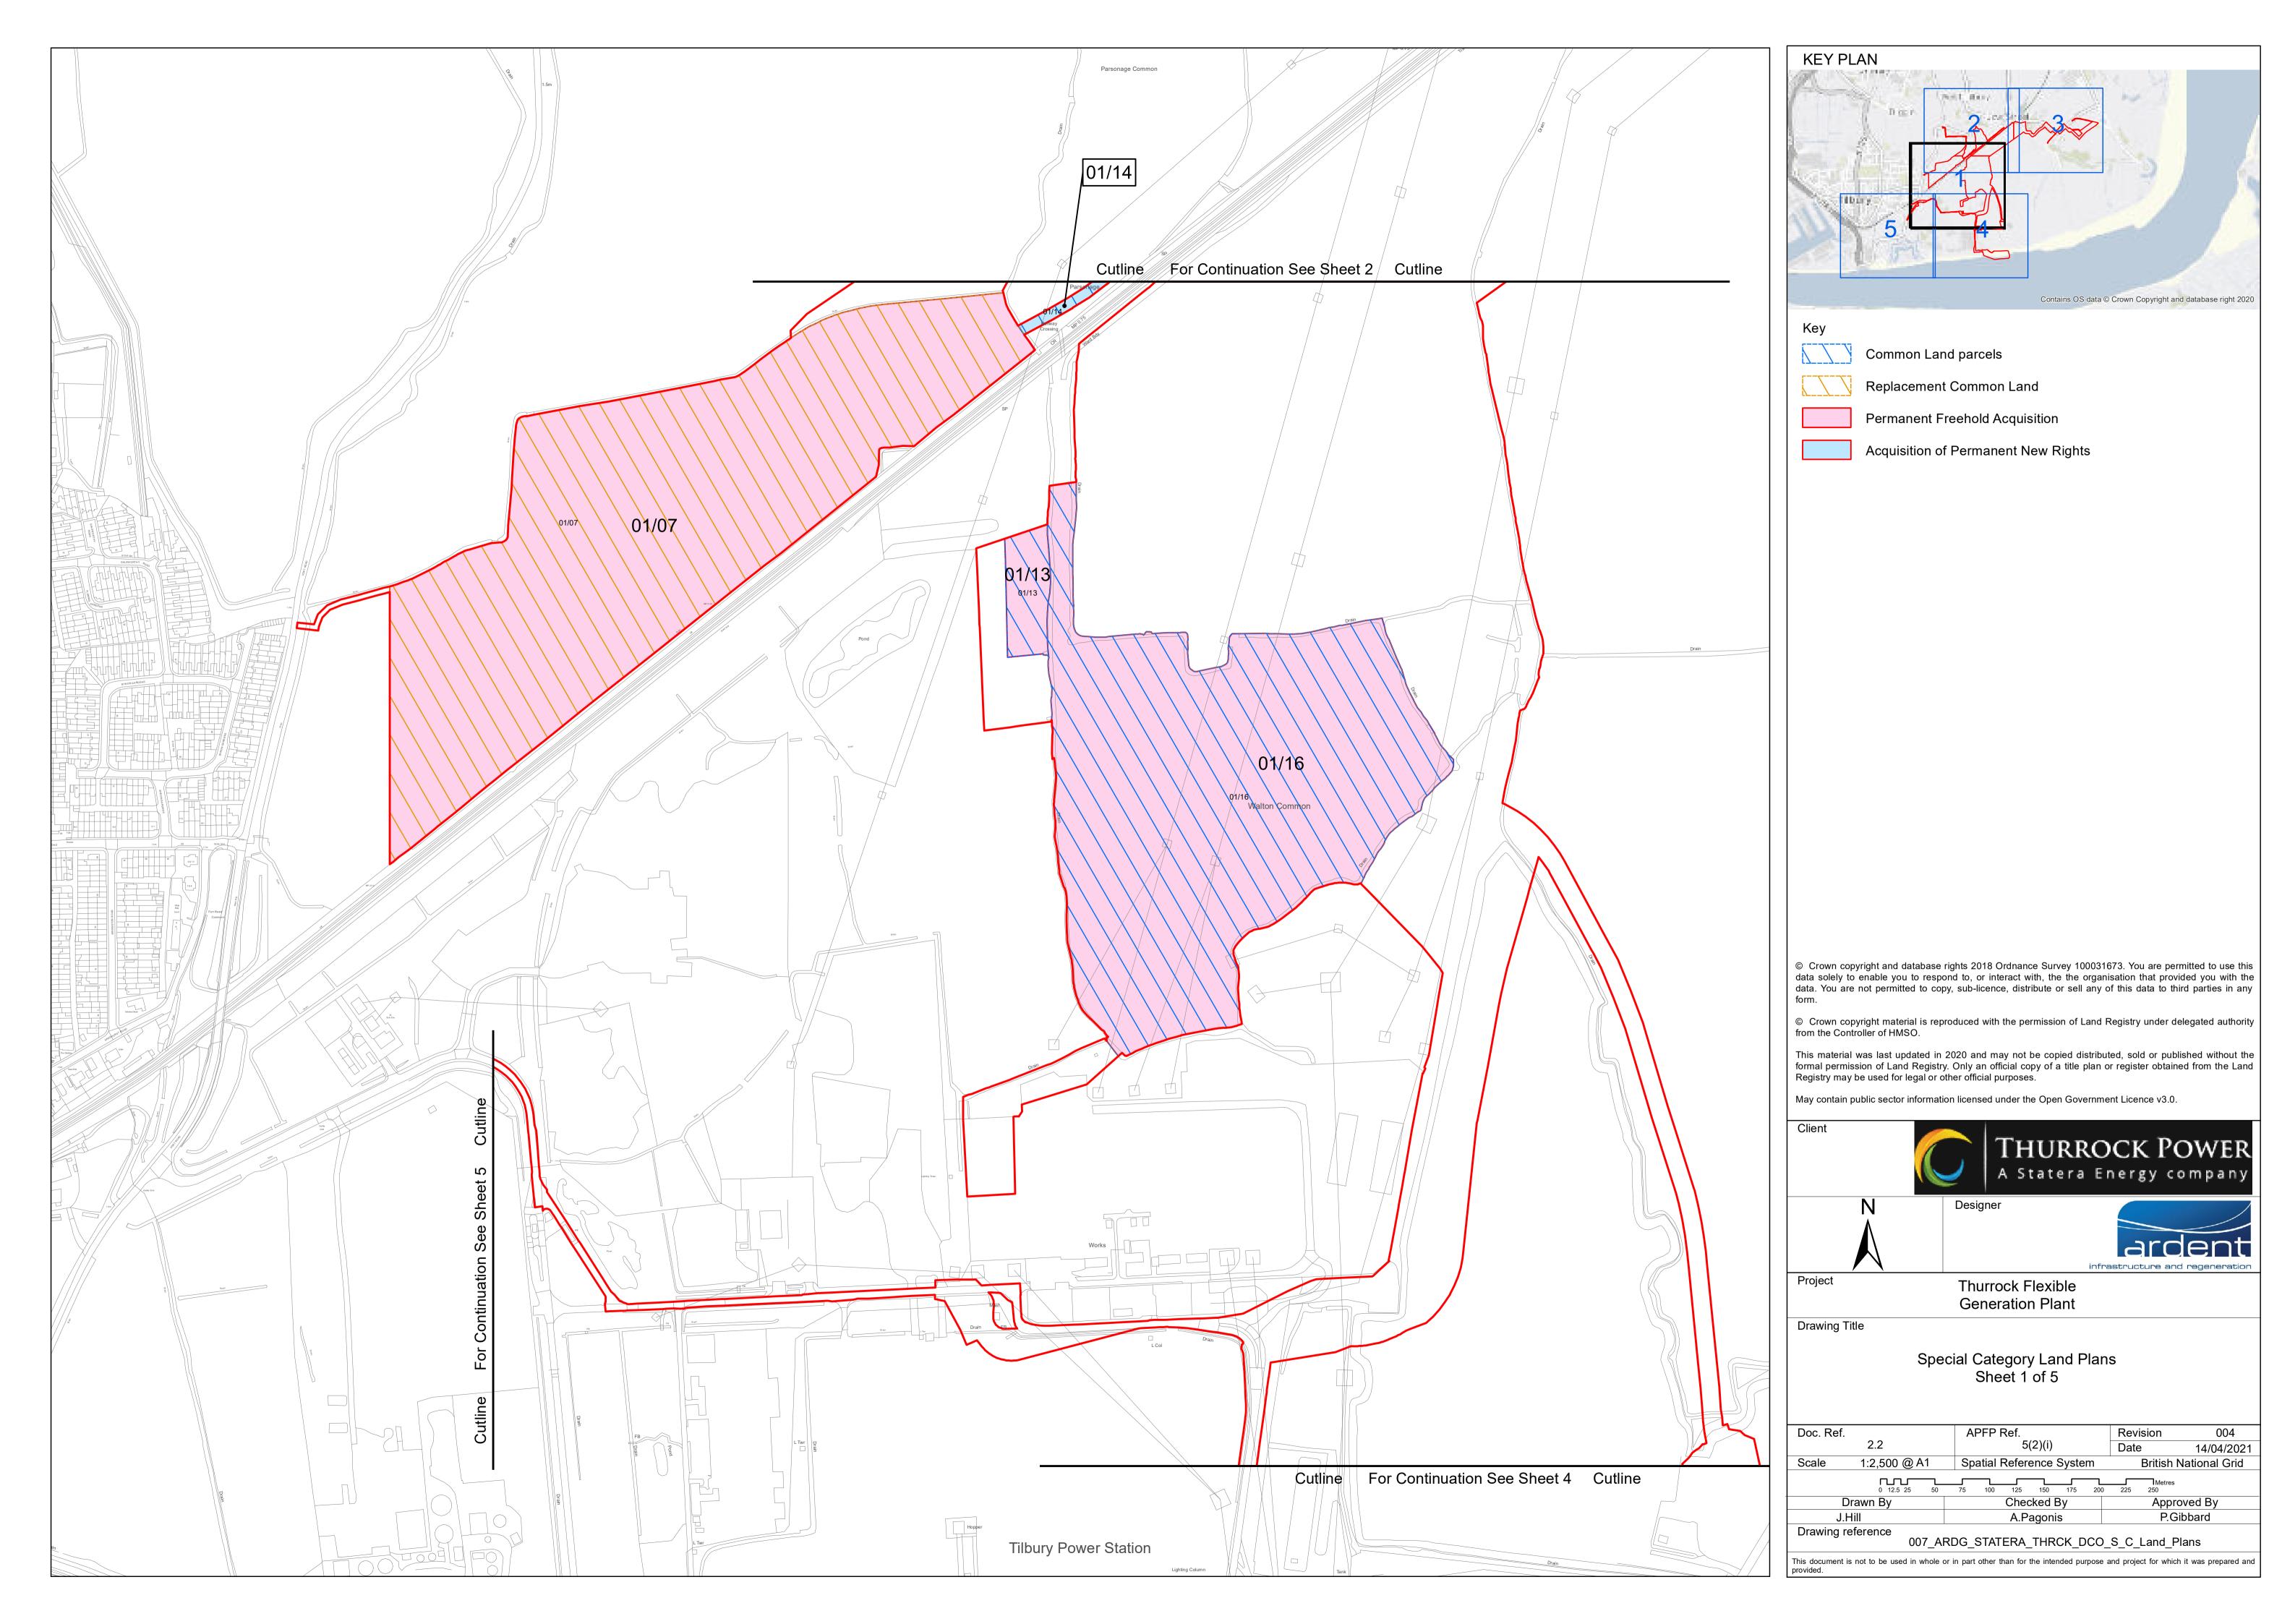

#### Contents

Key Plan

Land Plans – 1 – 5

Special Category Land Plans – 6 – 10

004

14/04/2021

© Crown copyright and database rights 2018 Ordnance Survey 100031673. You are permitted to use this data solely to enable you to respond to, or interact with, the the organisation that provided you with the data. You are not permitted to copy, sub-licence, distribute or sell any of this data to third parties in any form.

May contain public sector information licensed under the Open Government Licence v3.0.

Thurrock Flexible Generation Plant

Drawing Title

Special Category Land Plans Sheet 4 of 5

|   | Doc. Ref.          |           |    | Α         | PFP I                    |     |           |             |                       | Rev        | ision         | 004 |
|---|--------------------|-----------|----|-----------|--------------------------|-----|-----------|-------------|-----------------------|------------|---------------|-----|
|   | 2.2                |           |    |           | 5(2)(i)                  |     |           | Date        | )                     | 14/04/2021 |               |     |
|   | Scale 1:2,500 @ A1 |           |    |           | Spatial Reference System |     |           |             | British National Grid |            |               |     |
|   |                    | 0 12.5 25 | 50 | 75        | 100                      | 125 | 150       | 175         | 200                   | 225        | Metres<br>250 |     |
| Ī | Drawn By           |           |    |           | Checked By               |     |           | Approved By |                       |            |               |     |
| Γ |                    |           |    | Δ Pagonis |                          |     | P Gibbard |             |                       |            |               |     |