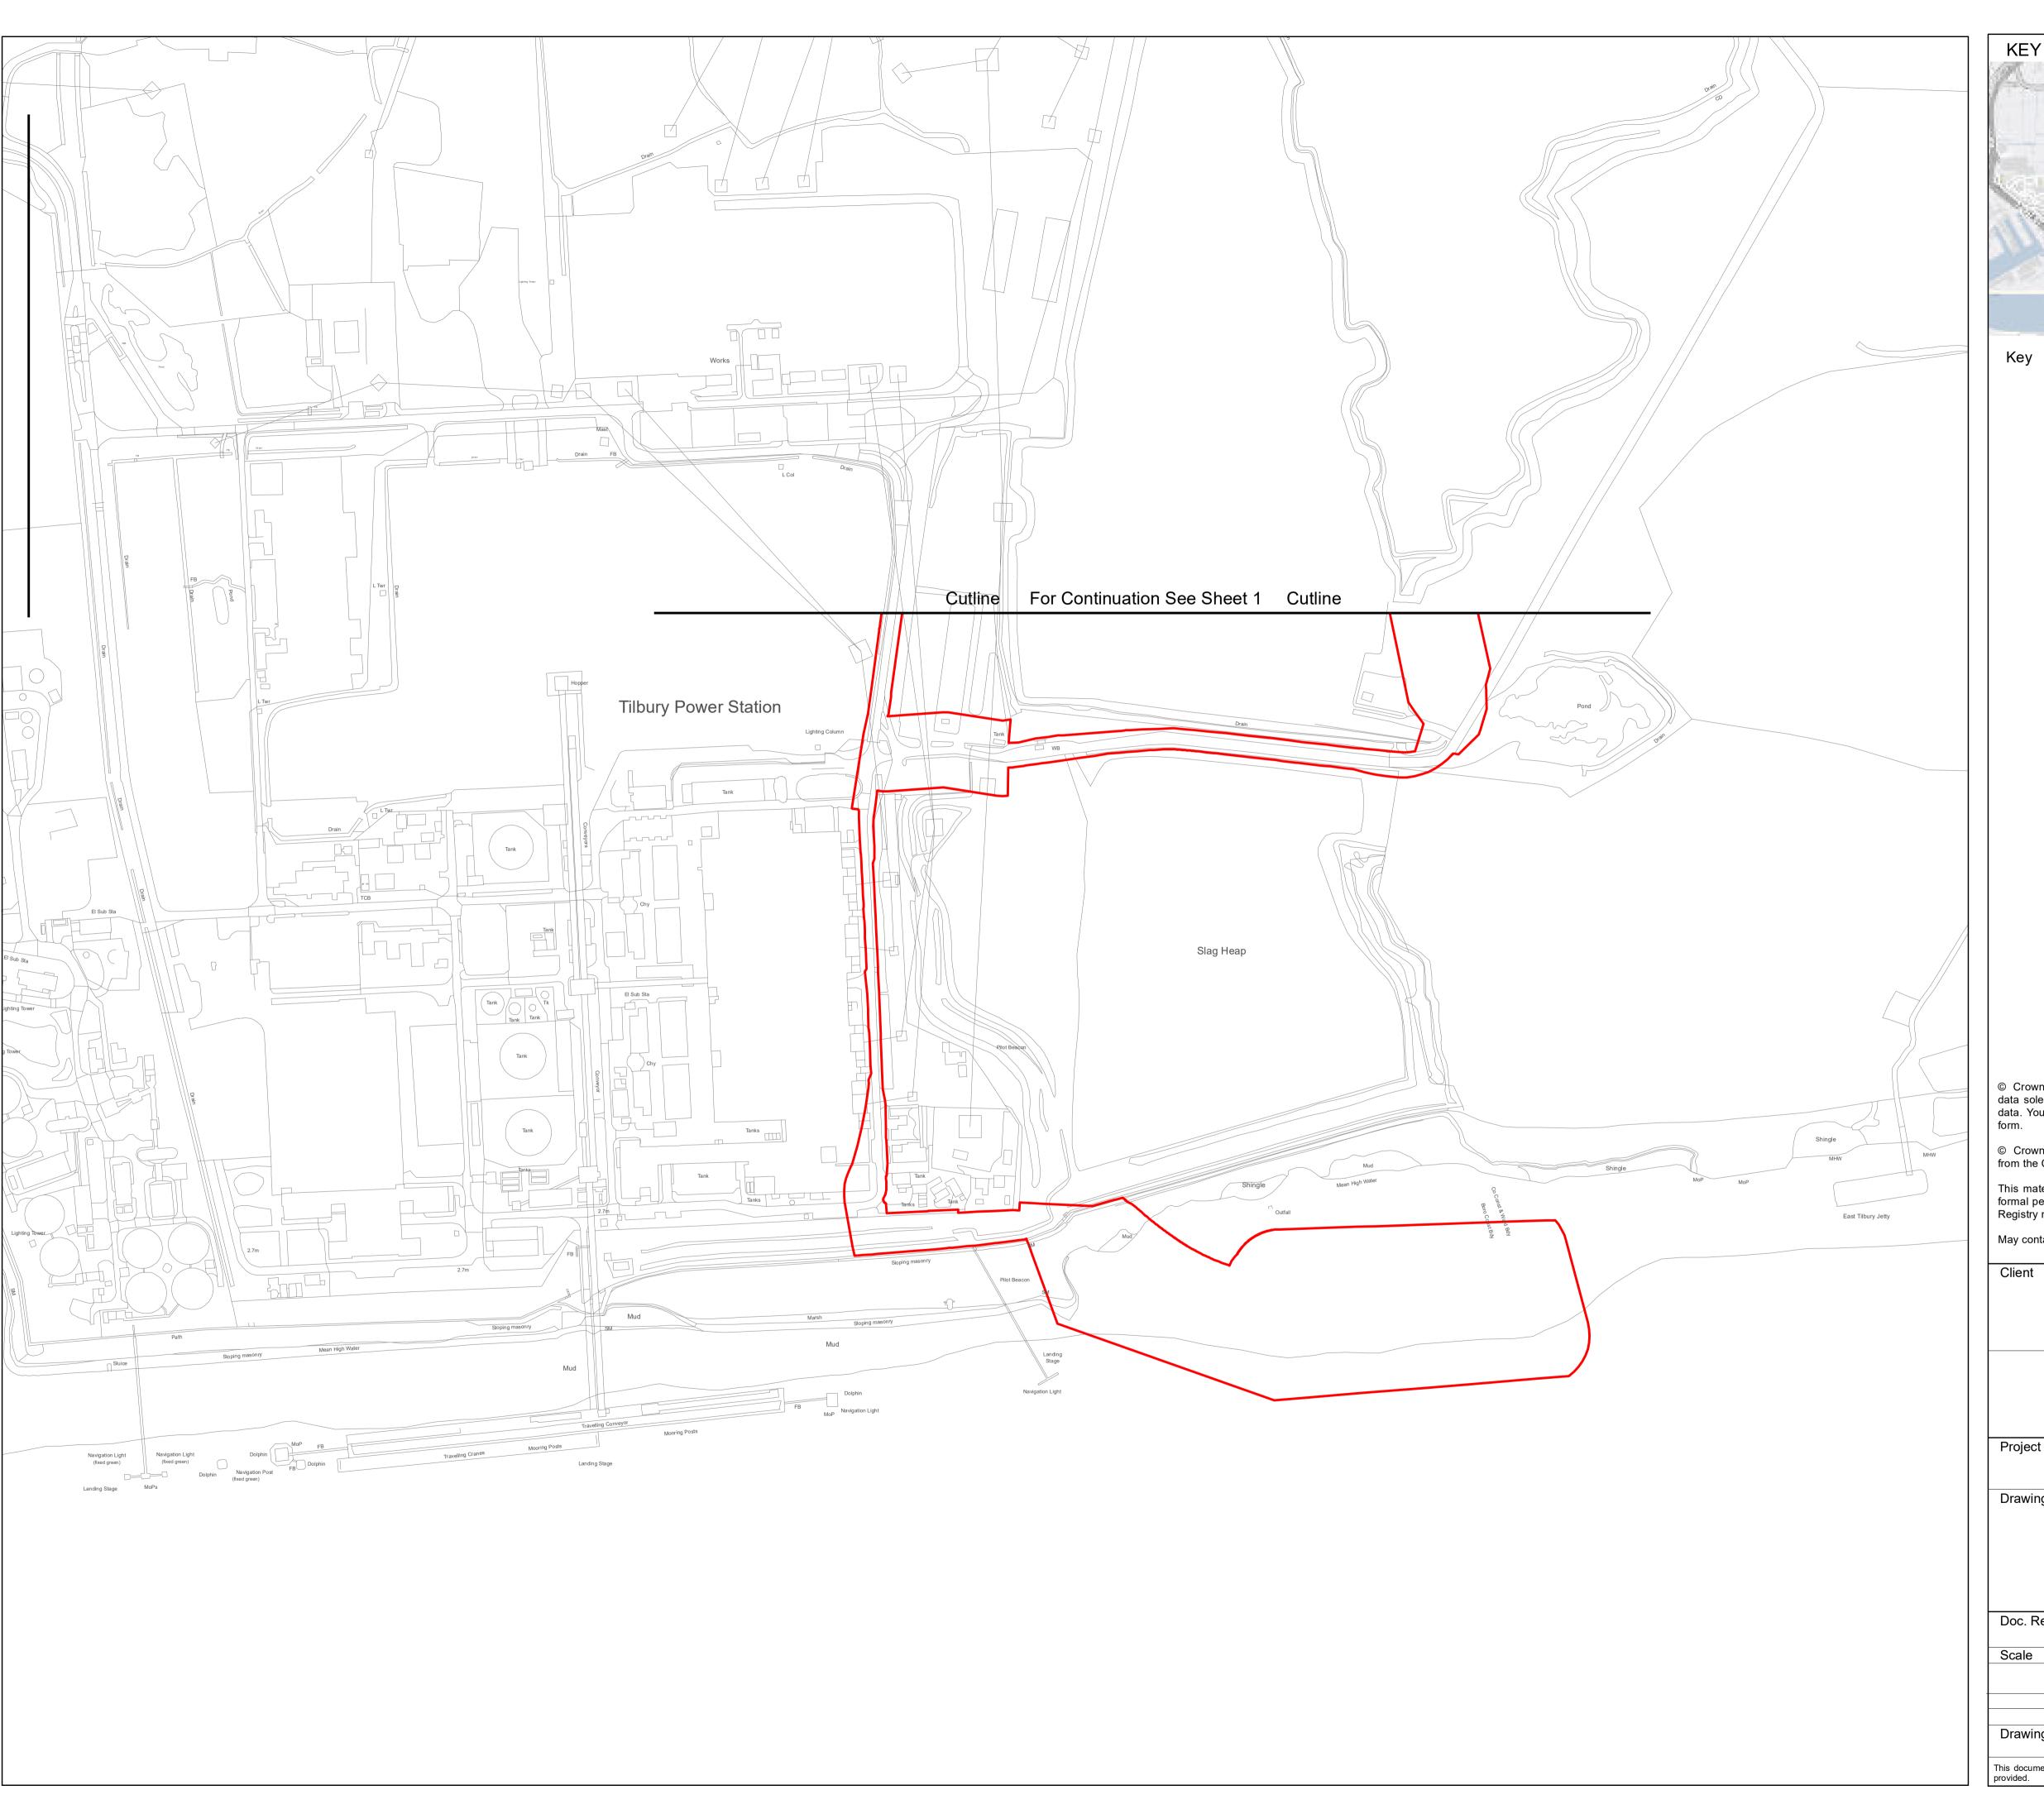

May contain public sector information licensed under the Open Government Licence v3.0.

Thurrock Flexible Generation Plant

Drawing Title

Special Category Land Plans Sheet 4 of 5

|   | Doc. Ref.          |           |    | Α         | PFP I                    |     |           |             |                       | Rev        | ision         | 004 |
|---|--------------------|-----------|----|-----------|--------------------------|-----|-----------|-------------|-----------------------|------------|---------------|-----|
|   | 2.2                |           |    |           | 5(2)(i)                  |     |           | Date        | )                     | 14/04/2021 |               |     |
|   | Scale 1:2,500 @ A1 |           |    |           | Spatial Reference System |     |           |             | British National Grid |            |               |     |
|   |                    | 0 12.5 25 | 50 | 75        | 100                      | 125 | 150       | 175         | 200                   | 225        | Metres<br>250 |     |
| Ī | Drawn By           |           |    |           | Checked By               |     |           | Approved By |                       |            |               |     |
| Γ |                    |           |    | Δ Pagonis |                          |     | P Gibbard |             |                       |            |               |     |