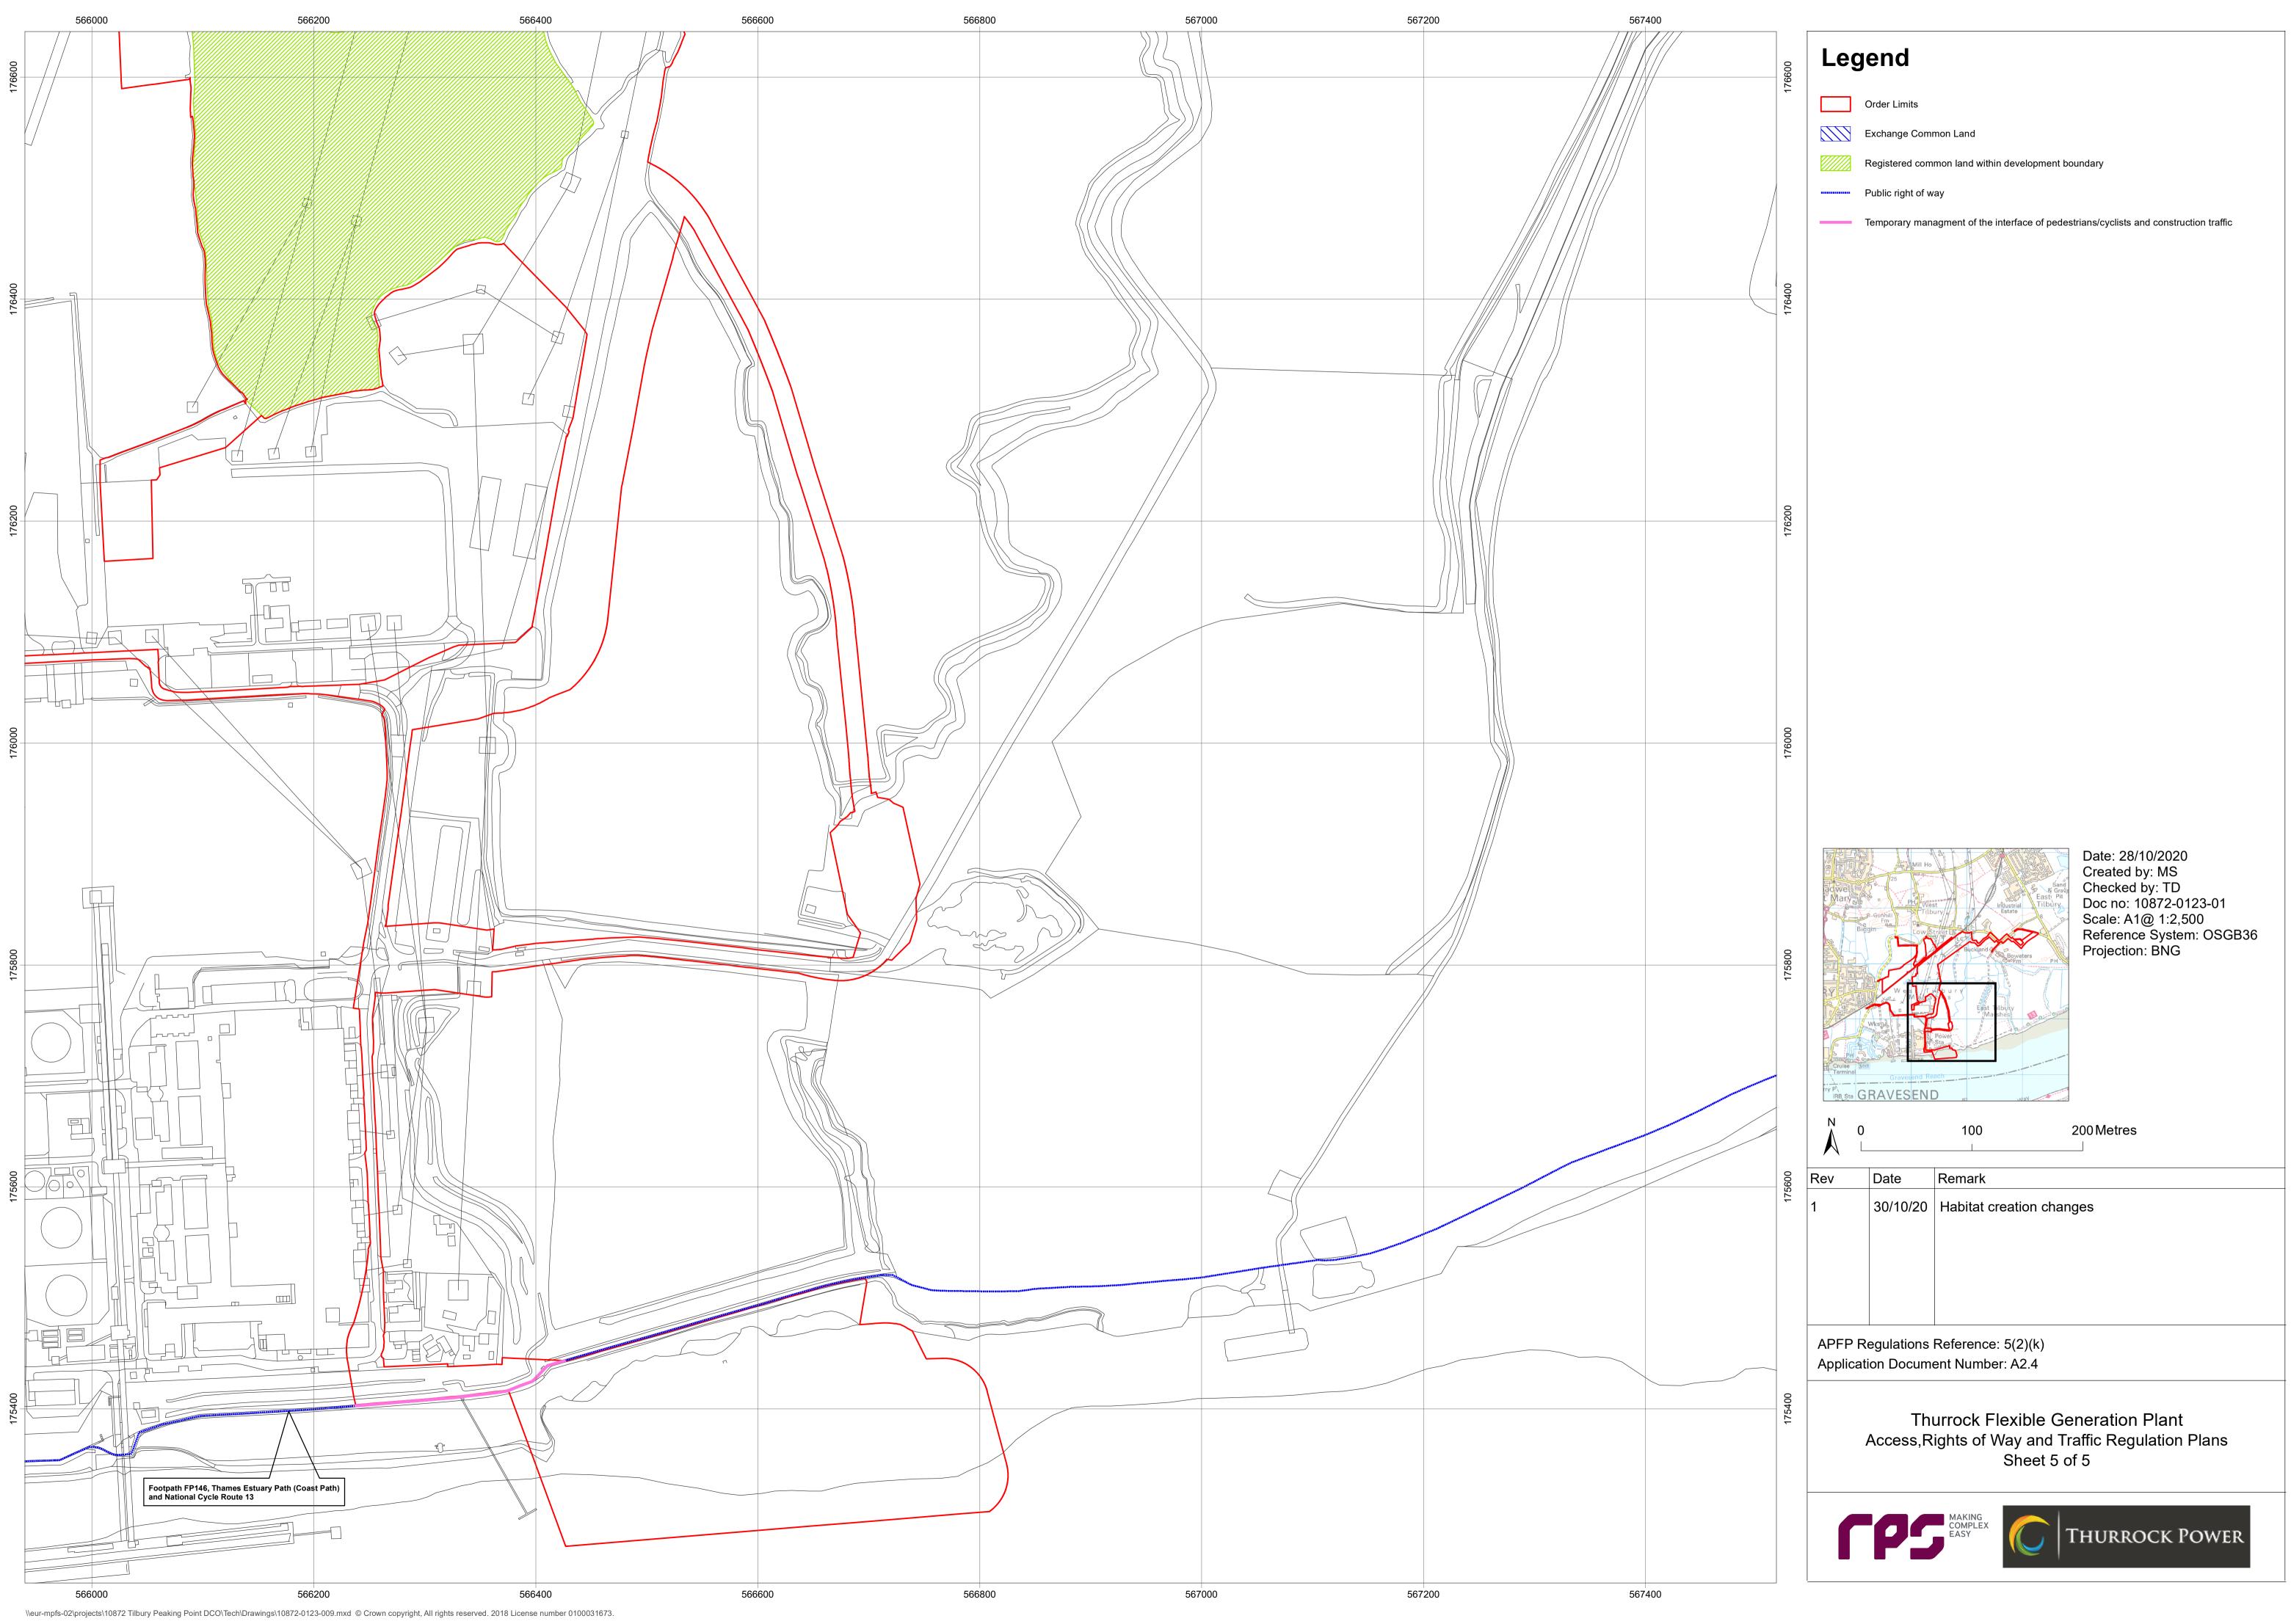

Order Limits

\\eur-mpfs-02\projects\10872 Tilbury Peaking Point DCO\Tech\Drawings\10872-0123-009.mxd © Crown copyright, All rights reserved. 2018 License number 0100031673.

Order Limits

Exchange Common Land

Registered common land within development boundary

A1089 St Andrew's Road (public highway to be adopted) and realigned Fort Road as consented for Tilbury2 development

Public right of way

Temporary managment of the interface of pedestrians/cyclists and construction traffic