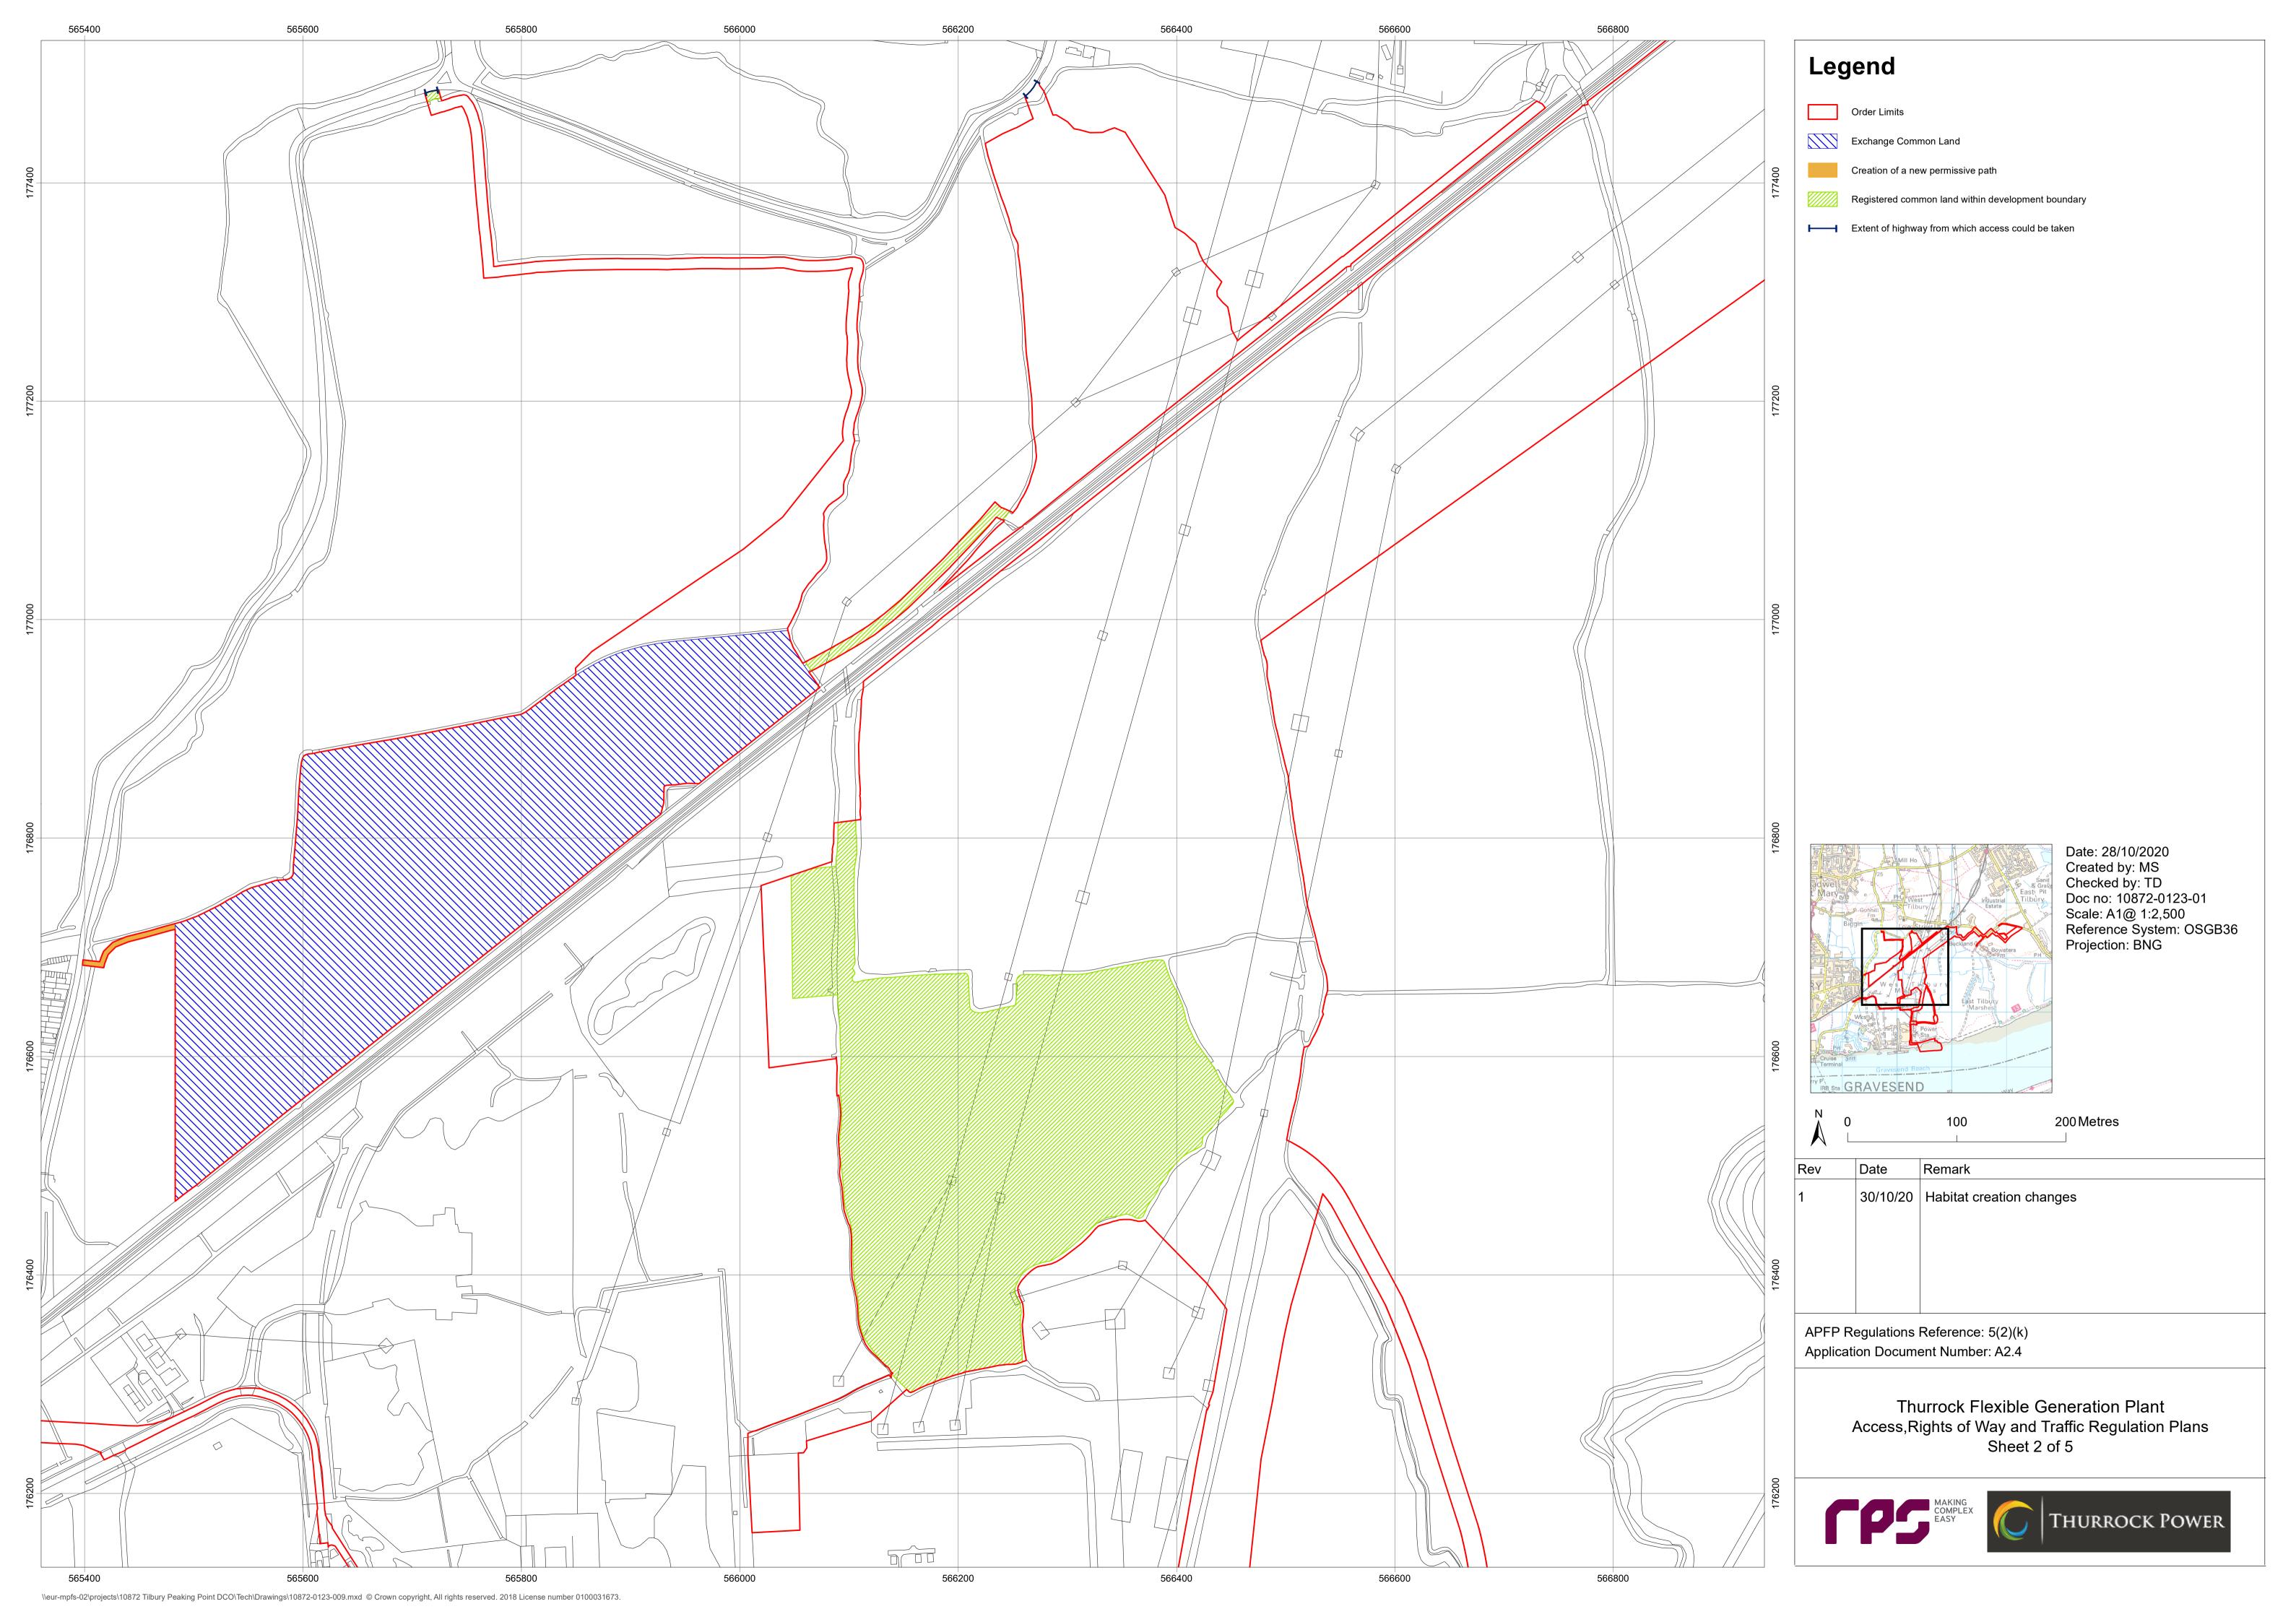

Registered common land within development boundary

Public right of way

Extent of highway from which access could be taken

\\eur-mpfs-02\projects\10872 Tilbury Peaking Point DCO\Tech\Drawings\10872-0123-009.mxd © Crown copyright, All rights reserved. 2018 License number 0100031673.

Order Limits

Exchange Common Land

Registered common land within development boundary

A1089 St Andrew's Road (public highway to be adopted) and realigned Fort Road as consented for Tilbury2 development

Public right of way